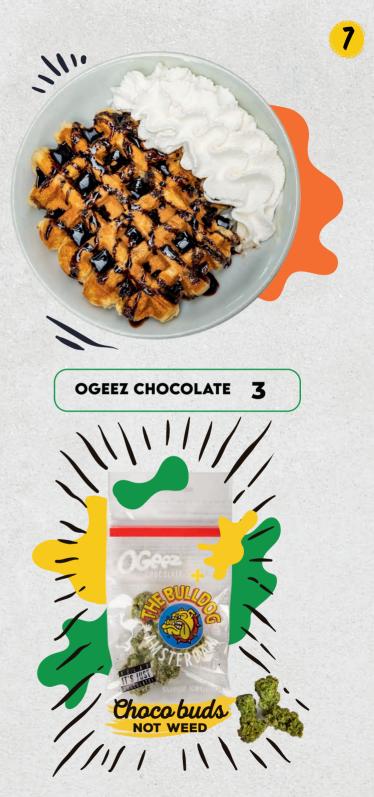

#### KRATOMBUCHA

A blend of kombucha & kratom tree, uplifting effect

| DEALS |
|-------|
|       |

| <b>SOFT DRINK &amp; CHOCOLATE BAR</b><br>Various combinations possible | 4.8 |
|------------------------------------------------------------------------|-----|
| <b>COFFEE &amp; COOKIE</b><br>Various combinations possible            | 4.6 |
| <b>SOFT DRINK &amp; CRISPS</b><br>Various combinations possible        | 5.8 |
| BELGIAN WAFFLE & HOT CHOCOLATE<br>With whipped cream                   | 8   |
|                                                                        |     |

| TOASTED SANDWICH<br>cheese, ham & cheese        | 3.5 |
|-------------------------------------------------|-----|
| <b>BELGIAN WAFFLE</b><br>With chocolate topping | 4   |
| CHOCOLATE BAR                                   | 1.8 |
| DUTCH COOKIE<br>Stroopwafel                     | 1.8 |
| <b>CRISPS</b><br>Various flavours               | 2.5 |