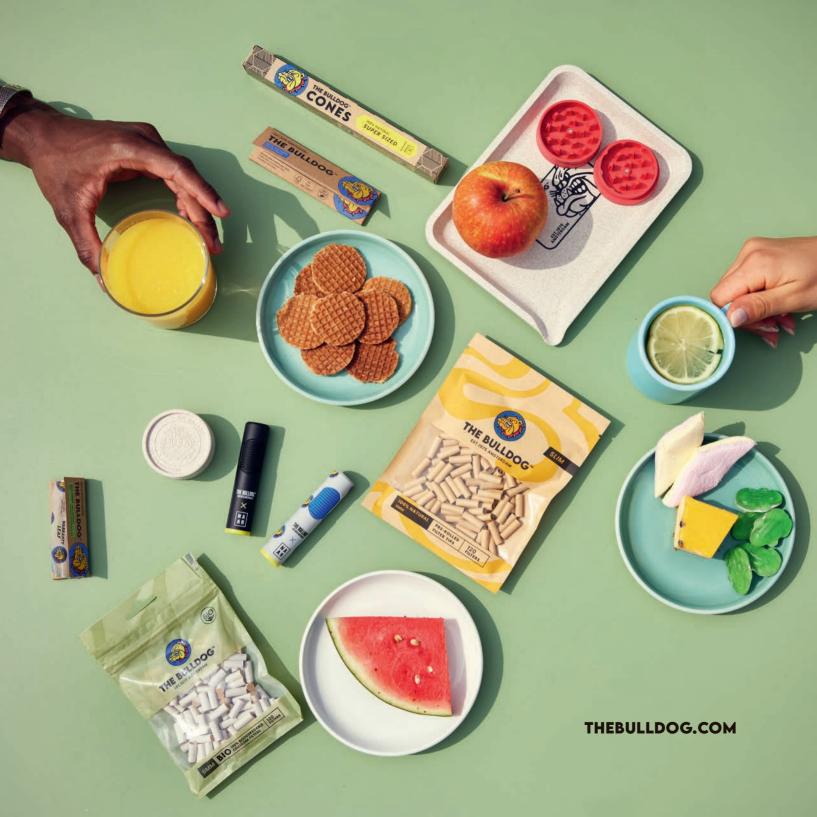

### 420 GEAR

ROLLING PAPER, FILTER TIPS PRE-ROLLED CONES, LIGHTERS ACCESSORIES

# **ROLLING PAPERS**

| KING SIZE SLIM & FILTER TIPS SILVER | 3   |
|-------------------------------------|-----|
| KING SIZE SLIM SILVER               | 1.5 |
| ROLL SLIM SILVER                    | 1.5 |
| KING SIZE REGULAR NATURAL           | 1.5 |
| 1.1/4 ECO HEMP                      | 1.5 |
| KING SIZE SLIM HEMP GREEN           | 2   |
| SHORT RED                           | 1   |

# FILTER TIPS

| FILTERS 6 MM ACETATE       | 2   |  |
|----------------------------|-----|--|
| FILTER TIPS REGULAR SILVER | 1.5 |  |
| FILTER TIPS SLIM BLUE      | 1.5 |  |
| FILTER TIPS ECO BROWN      | 1.5 |  |

| REEFER X6      | 2    |
|----------------|------|
| KING SIZE X3   | 1.75 |
| SUPER SIZED X1 | 1.6  |

2.5

10

THE BULLDOG CLIPPER

Various colors

THE BULLDOG CLIPPER DELUXE

Silver, Ice, Gold, Black

## ACCESSORIES

| METAL PIPE SET                                                                                               | 4.5      |
|--------------------------------------------------------------------------------------------------------------|----------|
| PLASTIC GRINDER                                                                                              | 4.5      |
| JOINT PROTECTOR                                                                                              | 2.5      |
| METAL GRINDER 4-PART                                                                                         | 17.9     |
| TIN ASHTRAY                                                                                                  | 2.95     |
| THE BULLDOG MARY MILL<br>Multifunctional grinder                                                             | 20       |
| <b>SURVIVAL KIT BLUE*</b><br>TB Cones King Size x3, TBA Lighter,<br>Plastic 3-part Grinder, reusable Tin Box | <b>9</b> |
| SURVIVAL KIT RED*                                                                                            | 10       |
| TB Papers King Size Slim + Filter Tips,<br>TB Bic Mini Lighter, Plastic 3-part Grind<br>reusable Tin Box.    |          |
| PLAYING CARDS                                                                                                | 6        |