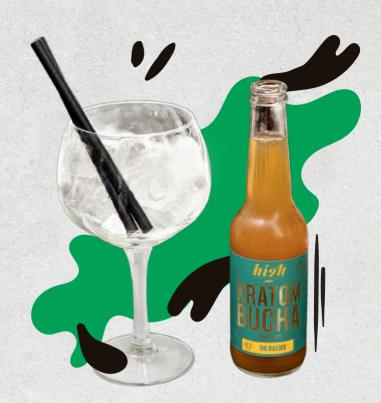

#### **PSYCHEDELIC PLANT ELIXIRS**

#### KRATOMBUCHA

A blend of kombucha & kratom tree, uplifting effect

| DEALS |
|-------|
|       |

| <b>SOFT DRINK &amp; CHOCOLATE BAR</b><br>Various combinations possible | 4.8 |
|------------------------------------------------------------------------|-----|
| <b>COFFEE &amp; COOKIE</b><br>Various combinations possible            | 4.6 |
| <b>SOFT DRINK &amp; CRISPS</b><br>Various combinations possible        | 5.8 |
| BELGIAN WAFFLE & HOT CHOCOLATE<br>With whipped cream                   | 8   |
|                                                                        |     |