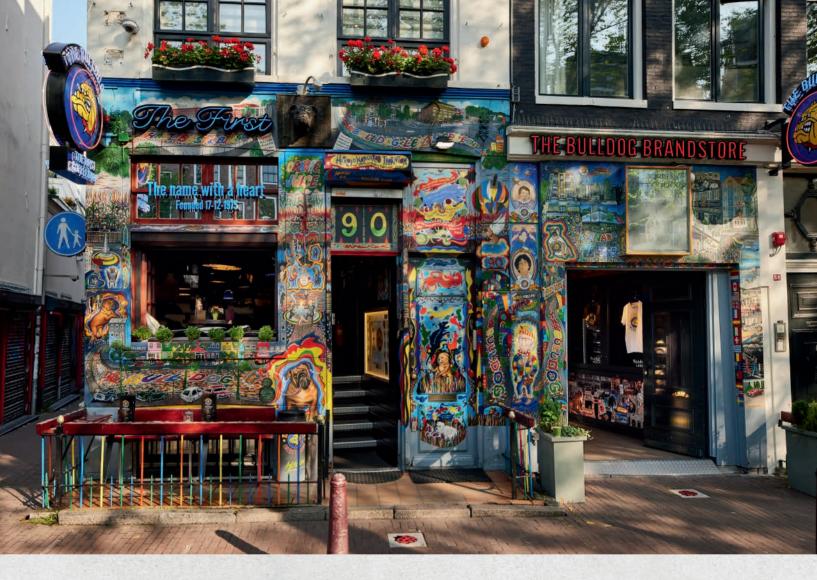

# THE FIRST Coffeeshop

Just like the name already says, this was not only the first The Bulldog but also the first coffeeshop worldwide! What started out as a sex shop which Henk de Vries inherited from his father, soon became a living room where he and his friends could sit down and enjoy some good talks, coffee and joints. Did you know that this is also where the name "coffeeshop" came from?

#### THE FIRST COFFEESHOP You are here

Take a step into coffeeshop history at The First, the place where it all started in 1975. Behind these brightly painted walls, you are greeted by the coziness of the Living Room of Amsterdam in the first ever coffeeshop.