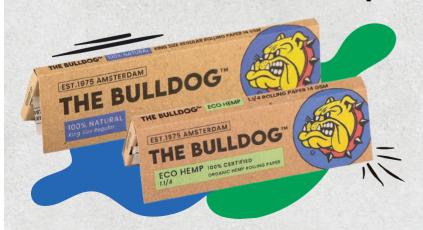

# **ROLLING PAPERS**

| KING SIZE SLIM & FILTER TIPS SILVER | 3   |
|-------------------------------------|-----|
| KING SIZE SLIM SILVER               | 1.5 |
| ROLL SLIM SILVER                    | 1.5 |
| KING SIZE REGULAR NATURAL           | 1.5 |
| 1.1/4 ECO HEMP                      | 1.5 |
| KING SIZE SLIM HEMP GREEN           | 2   |
| SHORT RED                           | 1   |