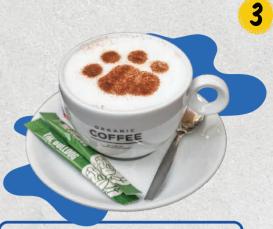

00

Flavour your coffee Various flavors

| HOT<br>CHOCOLATE         | 3.7 |
|--------------------------|-----|
| Whipped Cream<br>Topping | 0.8 |

| TEA                               |     |
|-----------------------------------|-----|
| <b>TEA</b><br>various flavours    | 2.9 |
| FRESH<br>MINT TEA                 | 4.2 |
| FRESH GINGER &<br>LEMON TEA       | 4.2 |
| FRESH GINGER,<br>MINT & LEMON TEA | 4.5 |
| FRESH MINT TEA<br>With a teabag   | 4.8 |

4

**CHAI LATTE** 

|                                       | S                                                      | mall          | Large      |
|---------------------------------------|--------------------------------------------------------|---------------|------------|
| HOT CHOCO<br>COFFEE                   | THE BULLDOG<br>COFFEE<br>With hot chocolate a<br>cream | –<br>Ind whij | <b>3.8</b> |
| COFFEE                                | COFFEE                                                 | 2.9           | 4.9        |
| ESPRESSO                              | ESPRESSO                                               | 2.9           | 4.9        |
| WATER                                 | CAFÉ<br>AMERICANO                                      | 2.9           | -          |
| MILK FOAM<br>STEAMED MILK             | CAPPUCCINO                                             | 3.2           | 5.5        |
| MILK FOAM<br>ESPRESSO<br>STEAMED MILK | CAFÉ<br>AU LAIT                                        | 3.2           | 5.5        |
| STEAMED MILK                          | LATTE<br>MACCHIATO                                     | 3.2           | 5.5        |
| COFFEE                                | WIENER<br>MELANGE                                      | -             | 3.4        |