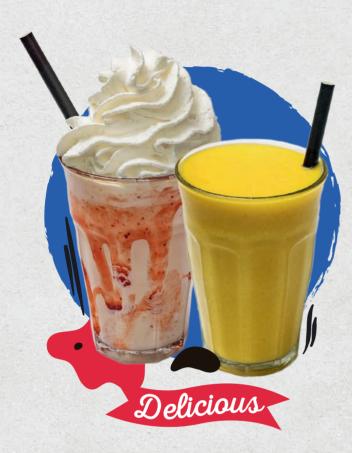

# MILKSHAKES & SMOOTHIES

6

6.8

6

7

6

MILKSHAKE Choose from: vanilla, chocolate, banana or strawberry.

MILKSHAKE With whipped cream

FRESH SMOOTHIE Choose from: tropical, strawberry, or mango.

FRESH SMOOTHIE With ice cream

THE BULLDOG **FROZEN COFFEE** 

| FRESH<br>ORANGE JUICE<br>Small              | 4   |
|---------------------------------------------|-----|
| FRESH<br>ORANGE JUICE<br>Large              | 6   |
| <b>COCA-COLA</b><br>Regular / Zero          | 3.5 |
| <b>FANTA</b><br>Orange / Cassis             | 3.5 |
| SPRITE ZERO                                 | 3.5 |
| <b>ROYAL BLISS</b><br>Various flavours      | 3.5 |
| <b>FUZE TEA</b><br>Various flavours         | 3.5 |
| LOOZA FRUIT JUICE                           | 3.8 |
| CHOCOMEL<br>Chocolate milk                  | 3.5 |
| CHAUDFONTAINE<br>WATER<br>Still / sparkling | 3.5 |
| AA DRINK                                    | 3.5 |
| THE BULLDOG<br>ENERGY DRINK                 | 3.5 |