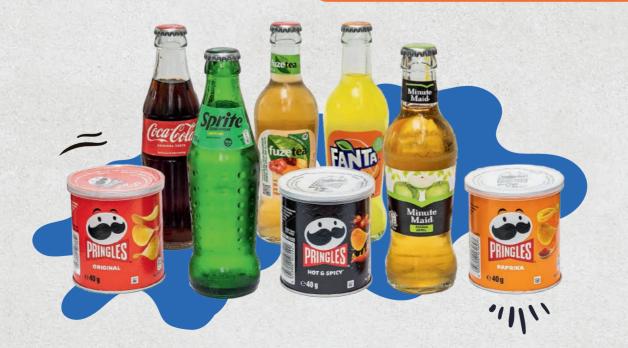

FRESH SMOOTHIE Choose from: tropical, strawberry, or mango.

FRESH SMOOTHIE With ice cream

THE BULLDOG **FROZEN COFFEE** 

| FRESH<br>ORANGE JUICE<br>Small              | 4   |
|---------------------------------------------|-----|
| FRESH<br>ORANGE JUICE<br>Large              | 6   |
| <b>COCA-COLA</b><br>Regular / Zero          | 3.5 |
| <b>FANTA</b><br>Orange / Cassis             | 3.5 |
| SPRITE ZERO                                 | 3.5 |
| <b>ROYAL BLISS</b><br>Various flavours      | 3.5 |
| <b>FUZE TEA</b><br>Various flavours         | 3.5 |
| LOOZA FRUIT JUICE                           | 3.8 |
| CHOCOMEL<br>Chocolate milk                  | 3.5 |
| CHAUDFONTAINE<br>WATER<br>Still / sparkling | 3.5 |
| AA DRINK                                    | 3.5 |
| THE BULLDOG<br>ENERGY DRINK                 | 3.5 |