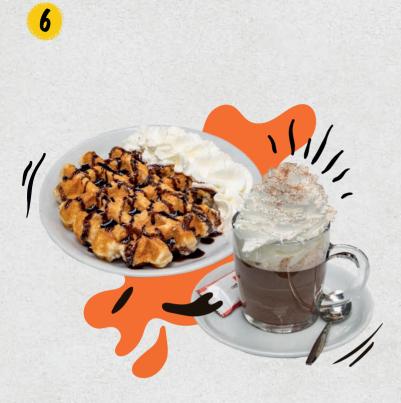

#### KRATOMBUCHA

A blend of kombucha & kratom tree, uplifting effect

| DEALS |
|-------|
|       |

| <b>SOFT DRINK &amp; CHOCOLATE BAR</b><br>Various combinations possible | 4.8 |
|------------------------------------------------------------------------|-----|
| <b>COFFEE &amp; COOKIE</b><br>Various combinations possible            | 4.6 |
| <b>SOFT DRINK &amp; CRISPS</b><br>Various combinations possible        | 5.8 |
| BELGIAN WAFFLE & HOT CHOCOLATE<br>With whipped cream                   | 8   |
|                                                                        |     |

| TOASTED SANDWICH<br>cheese, ham & cheese        | 3.5 |
|-------------------------------------------------|-----|
| <b>BELGIAN WAFFLE</b><br>With chocolate topping | 4   |
| CHOCOLATE BAR                                   | 1.8 |
| DUTCH COOKIE<br>Stroopwafel                     | 1.8 |
| <b>CRISPS</b><br>Various flavours               | 2.5 |