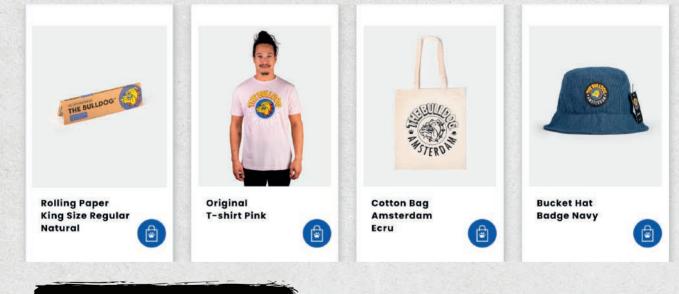

# **ROLLING PAPERS**

| KING SIZE SLIM & FILTER TIPS SILVER | 3   |
|-------------------------------------|-----|
| KING SIZE SLIM SILVER               | 1.5 |
| ROLL SLIM SILVER                    | 1.5 |
| KING SIZE REGULAR NATURAL           | 1.5 |
| 1.1/4 ECO HEMP                      | 1.5 |
| KING SIZE SLIM HEMP GREEN           | 2   |
| SHORT RED                           | 1   |

## ACCESSORIES

| METAL PIPE SET                                                                                               | 4.5      |
|--------------------------------------------------------------------------------------------------------------|----------|
| PLASTIC GRINDER                                                                                              | 4.5      |
| JOINT PROTECTOR                                                                                              | 2.5      |
| METAL GRINDER 4-PART                                                                                         | 17.9     |
| TIN ASHTRAY                                                                                                  | 2.95     |
| THE BULLDOG MARY MILL<br>Multifunctional grinder                                                             | 20       |
| <b>SURVIVAL KIT BLUE*</b><br>TB Cones King Size x3, TBA Lighter,<br>Plastic 3-part Grinder, reusable Tin Box | <b>9</b> |
| SURVIVAL KIT RED*                                                                                            | 10       |
| TB Papers King Size Slim + Filter Tips,<br>TB Bic Mini Lighter, Plastic 3-part Grind<br>reusable Tin Box.    |          |
| PLAYING CARDS                                                                                                | 6        |