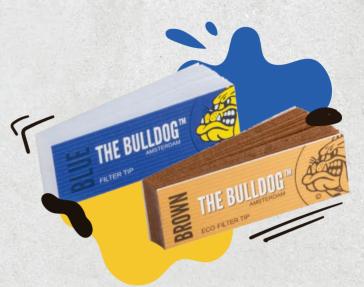

# FILTER TIPS

| FILTERS 6 MM ACETATE       | 2   |  |
|----------------------------|-----|--|
| FILTER TIPS REGULAR SILVER | 1.5 |  |
| FILTER TIPS SLIM BLUE      | 1.5 |  |
| FILTER TIPS ECO BROWN      | 1.5 |  |