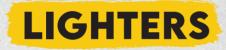

| REEFER X6      | 2    |
|----------------|------|
| KING SIZE X3   | 1.75 |
| SUPER SIZED X1 | 1.6  |

2.5

10

THE BULLDOG CLIPPER

Various colors

THE BULLDOG CLIPPER DELUXE

Silver, Ice, Gold, Black