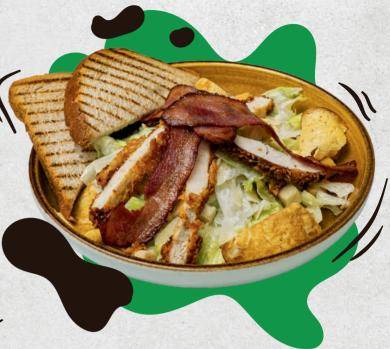

## THE BULLDOG SALAD

Lettuce, bacon, chicken, egg, croutons, Caesar dressing, parmesan, toast.