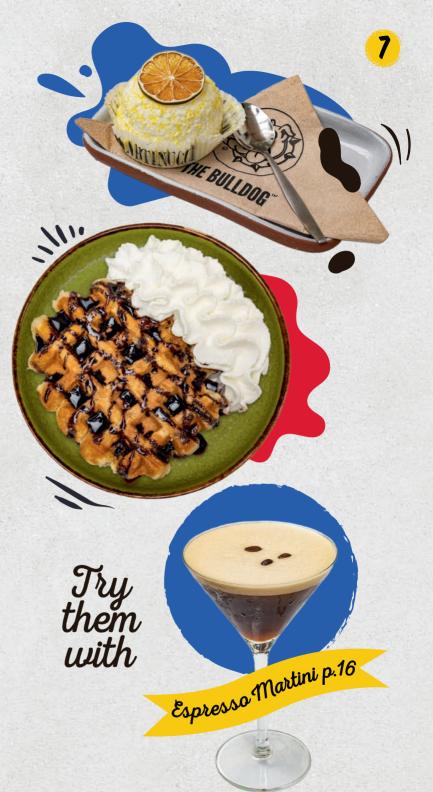

BELGIAN WAFFLE 7.5

Vanilla ice cream, whipped cream, chocolate sauce, powdered sugar.

AMERICAN PANCAKES 8

Vanilla ice cream, whipped cream, chocolate sauce, powdered sugar. 3 pieces.

## COCKTAILS

|   | BULLCRUSHER The Bulldog Energy Drink, Bols apricot brandy, red vodka.                | 12   |
|---|--------------------------------------------------------------------------------------|------|
|   | THE BULLDOG'S PLEASURE Whiskey Southern Comfort, lime, ginger ale.                   | 13.5 |
|   | CAIPIRINHA<br>Cachaça, lime, sugar.                                                  | 13.5 |
| T | COSMOPOLITAN Vodka, triple sec, lime, cranberry juice.                               | 13.5 |
|   | LONG ISLAND ICED TEA Rum, vodka, gin, tequila, triple sec, lime, Cola.               | 13.5 |
|   | LONG NIGHT IN AMSTERDAM Vodka, tequila, gin, rum, blue curacao, sugar, lime, Sprite. | 13.5 |
|   | MAI TAI  Dark rum, white rum, triple sec,  Amaretto, lime.                           | 13.5 |
| T | ESPRESSO MARTINI Vodka, coffee liquor, espresso.                                     | 13.5 |
| Y | MARGARITA Tequila, triple sec, lemon juice.                                          | 13.5 |
|   | <b>MOJITO</b> White rum, lime, sugar, fresh mint, soda.                              | 13.5 |
|   | PIÑA<br>COLADA<br>Rum, coco tara, pineapple juice.                                   | 13.5 |