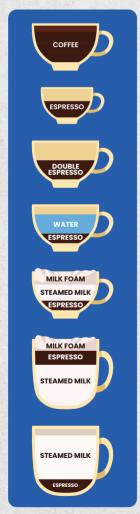

## COFFEE

| COFFEE             | 3                    |
|--------------------|----------------------|
| ESPRESSO           | 3                    |
| DOUBLE<br>ESPRESSO | 6                    |
| CAFÉ<br>AMERICANO  | 3                    |
| CAPPUCCINO         | 3.5                  |
| CAFÉ<br>AU LAIT    | 3<br>6<br>3.5<br>3.5 |
| LATTE<br>MACCHIATO | 3.5                  |

Flavour your coffee Various Monin flavours.

Coffee

| with alcohol                         |
|--------------------------------------|
| IRISH 9 COFFEE With Jameson whiskey. |
| SPANISH COFFEE With Licor 43.        |
| TALIAN 9 COFFEE With Amaretto.       |
| FRENCH 9 COFFEE With Grand Marnier.  |
| JAMAICAN 9 COFFEE With brown rum.    |
| BAILEYS 9                            |

COFFEE With Baileys.

| HOT<br>CHOCOLATE         | 3.8 |
|--------------------------|-----|
| Whipped Cream<br>Topping | 8.0 |