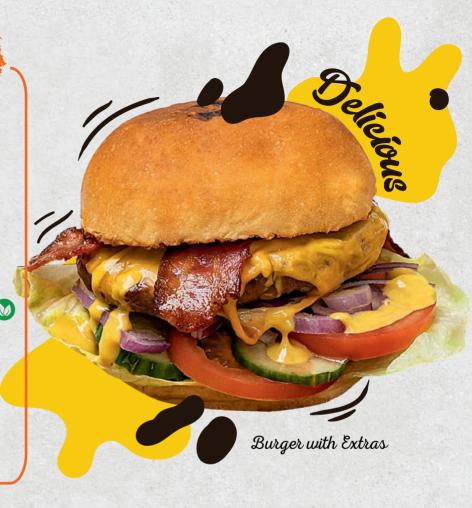

#### **BASIC BEEF**

Beef burger, lettuce, tomato and cucumber.

14

#### **CHICKEN BURGER XL**

Crispy fried chicken with lettuce, tomato and cucumber.

14

#### **AVOCADO BURGER**

Avocado burger with maize, multigrain and quinoa, Lettuce, tomato and cucumber.

14

All served with French Fries

## Extras & Sauces

| Extra burger6        | Jalapeños0.6                    |
|----------------------|---------------------------------|
| Fried egg <b>1,2</b> | Pickles0.6                      |
| Cheddar cheese 0.9   | Onions <b>O.8</b> Beer battered |
| Bacon1               | onion rings0.6                  |

| The Bulldog hemp mayonnaise <b>1.8</b> |
|----------------------------------------|
| Ballymaloe tropical mango relish¶      |
| Ballymaloe tomato country relish       |
| Smoky Mountains salsa picante medium¶  |
| Smoky Mountains American mustard1      |
| Eddy's original bbq sauce1             |
| Sweet chili sauce1                     |