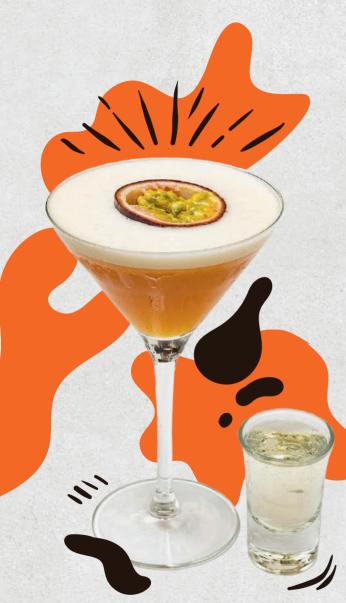

## COCKTAILS

|   | BULLCRUSHER The Bulldog Energy Drink, Bols apricot brandy, red vodka.                | 12   |
|---|--------------------------------------------------------------------------------------|------|
|   | THE BULLDOG'S PLEASURE Whiskey Southern Comfort, lime, ginger ale.                   | 13.5 |
|   | CAIPIRINHA<br>Cachaça, lime, sugar.                                                  | 13.5 |
| T | COSMOPOLITAN Vodka, triple sec, lime, cranberry juice.                               | 13.5 |
|   | LONG ISLAND ICED TEA Rum, vodka, gin, tequila, triple sec, lime, Cola.               | 13.5 |
|   | LONG NIGHT IN AMSTERDAM Vodka, tequila, gin, rum, blue curacao, sugar, lime, Sprite. | 13.5 |
|   | MAI TAI  Dark rum, white rum, triple sec,  Amaretto, lime.                           | 13.5 |
| T | ESPRESSO MARTINI Vodka, coffee liquor, espresso.                                     | 13.5 |
| Y | MARGARITA Tequila, triple sec, lemon juice.                                          | 13.5 |
|   | <b>MOJITO</b> White rum, lime, sugar, fresh mint, soda.                              | 13.5 |
|   | PIÑA<br>COLADA<br>Rum, coco tara, pineapple juice.                                   | 13.5 |