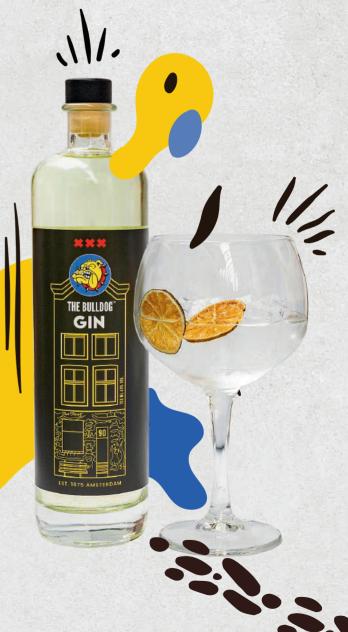

## GIN & TONICS

| IONICS                                                                  |      |
|-------------------------------------------------------------------------|------|
| TANQUERAY GIN & TONIC Gin, Royal Bliss tonic, lime.                     | 12.5 |
| TANQUERAY NO 10 GIN & TONIC Gin, Royal Bliss tonic, pink grapefruit.    | 13.5 |
| TANQUERAY<br>ROYAL<br>Gin, Royal Bliss tonic, red berries.              | 13.5 |
| TANQUERAY<br>SEVILLA<br>Gin, Royal Bliss tonic, orange.                 | 13.5 |
| HENDRICK'S GIN & TONIC Gin, Royal Bliss tonic, cucumber.                | 13.5 |
| THE BULLDOG GIN & TONIC Gin, Royal Bliss tonic, lime.                   | 12.5 |
| THE BULLDOG<br>(VIR)GIN & TONIC<br>Virgin gin, Royal Bliss tonic, lime. | 12.5 |