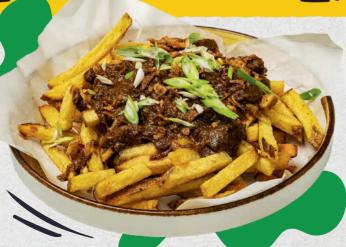

# **Loaded**Fries

TRUFFLE

10.5 Fries with black truffle mayonnaise and

Parmesan cheese.

BEEF 说

11.5 Fries with 100g tenderloin steak and chipotle pepper mayonnaise.

**PULLED CHICKEN** 

11.5 Fries with pulled chicken, cheddar cheese, bbq sauce and jalapeños.

VEGGIE RENDANG

Fries with jackfruit coconut curry, fried onions and fresh spring onions.

11.5