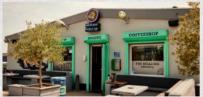

## EX-POLICE STATION Just next door COFFEESHOP

Have you ever seen a coffeeshop inside a former police station? You can puff in the same place where for years the Amsterdam police put people behind bars.