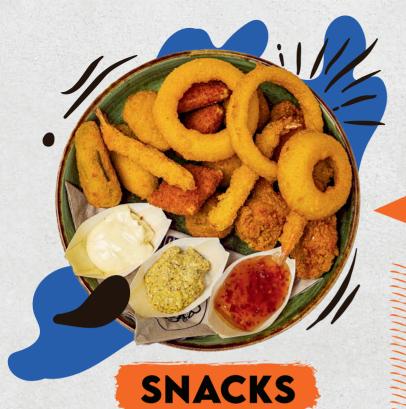

Chicken, omelette, crispy bacon, lettuce, tomato, cucumber and mayonnaise on three layers of toast

CHEESE SOUFLEES Deep-fried cheese with sweet

chili sauce - 6 pieces. **OMA BOBS DUTCH BITTERBALLS** 

Traditional beef bitterballs with Zaanse mustard - 6 pieces.

**OMA BOBS** VEGAN SPANAKI BITTERBALLS 🚺

Bitterballs with spinach and Zaanse mustard - 6 pieces.

**BEER BATTERED** ONION RINGS

Deep-fried onion rings with lime mayonnaise - 6 pieces.

SPICY **CHICKEN WINGS** 

With sweet chili sauce - 6 pieces.

MEGA MIX €19

Cheese souffles, Dutch bitterballs, jalapeño poppers, onion rings, chicken wings, shrimp torpedos, with sweet chili sauce, mustard and mayonnaise - 18 pieces

100 DUT(

7.8

5.5

5

5

5

**JALAPEÑO POPPERS** 

Deep-fried cheese with jalapeño and sweet chili sauce - 6 pieces.

SHRIMP **TORPEDOS** 

7.5

7.5

7.5

7.5

7.8

Deep-fried shrimps with sweet chili sauce - 6 pieces.

PATATAS BRAVAS ()