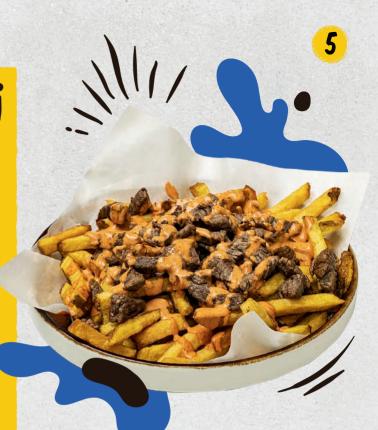

# **Loaded**Fries

TRUFFLE

10.5 Fries with black truffle mayonnaise and

Parmesan cheese.

BEEF 说

11.5 Fries with 100g tenderloin steak and chipotle pepper mayonnaise.

**PULLED CHICKEN** 

11.5 Fries with pulled chicken, cheddar cheese, bbq sauce and jalapeños.

VEGGIE RENDANG

Fries with jackfruit coconut curry, fried onions and fresh spring onions.

11.5