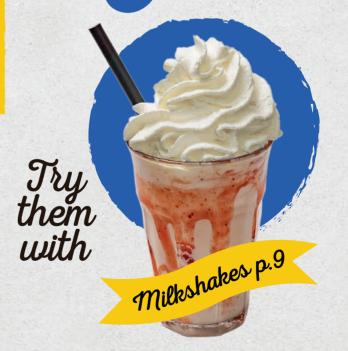

# MILKSHAKES & SMOOTHIES

| MILKSHAKE Choose from: vanilla, chocolate, Banana or strawberry.         |
|--------------------------------------------------------------------------|
| FRESH 5MOOTHIE Choose from: tropical, forest fruit, strawberry or mango. |
| FRESH 8 SMOOTHIE With ice cream.                                         |
| THE BULLDOG 6.5                                                          |