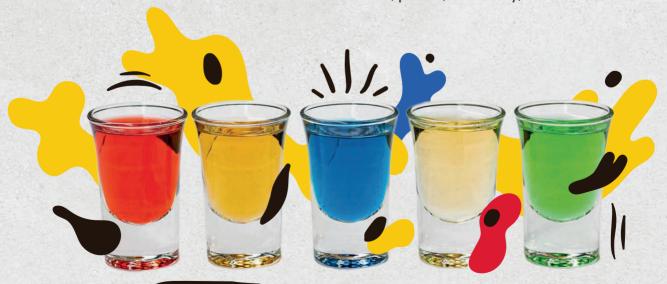

## SHOOTERS

| THE BULLDOG SHOT                           | 3   | AMSTERDAM<br>SLAMMER              | 5   |
|--------------------------------------------|-----|-----------------------------------|-----|
| Choose from: De Kuyper Melon/              |     | Tequila, lime, ginger ale.        |     |
| Blue Curação/ Strawberry/ Apricot or       |     |                                   |     |
| Triple Sec, with The Bulldog Energy Drink. |     | B SENSATION                       | 5   |
|                                            |     | Amaretto, Baileys, whipped cream. |     |
| THE BULLDOG                                | 25  |                                   |     |
| SHOOTER GAME                               |     | B52                               | 5   |
| 10pcs, De Kuyper, 2 of each flavour.       |     | Kahlua, Baileys, Grand Marnier.   |     |
| THE BULLDOG                                | 3.5 | BREAK A DOG                       | 5   |
| JENEVER                                    | 3.3 | Sambuca, Blue Curação.            |     |
| Chocolate / orange.                        |     |                                   |     |
|                                            |     | KAMIKAZE                          | 5   |
| THE BULLDOG                                | 3.5 | Vodka, triple sec, lime.          | 2 2 |
| GINGER SHOT                                |     |                                   |     |
| Ginger                                     |     | WET PUSSY                         | 5   |
|                                            |     | Vodka, peach, cranberry, lime.    |     |