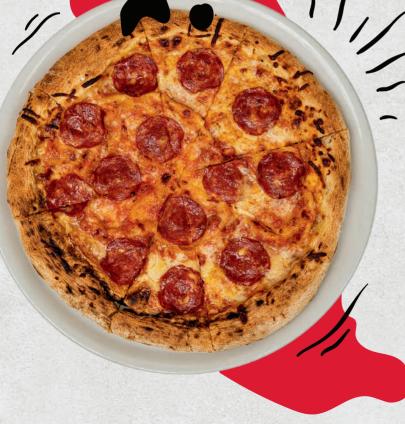

chili sauce1                     |



# **Loaded**Fries

TRUFFLE

10.5 Fries with black truffle mayonnaise and

Parmesan cheese.

BEEF 说

11.5 Fries with 100g tenderloin steak and chipotle pepper mayonnaise.

**PULLED CHICKEN** 

11.5 Fries with pulled chicken, cheddar cheese, bbq sauce and jalapeños.

VEGGIE RENDANG

Fries with jackfruit coconut curry, fried onions and fresh spring onions.

11.5









## SALADS

#### VEGGIE SALAD

Lettuce, avocado burger, egg, tomato, cucumber, croutons, honey mustard, parmesan, toast.

## THE BULLDOG SALAD

Lettuce, bacon, chicken, egg, croutons, Caesar dressing, parmesan, toast.









#### MARGHERITA

Tomato sauce and cheese.

11

#### FUNGHI

U

Tomato sauce, cheese and mushrooms.

12

#### PEPPERONI

Tomato sauce, cheese and spicy salami.

13



# DESSERTS & SWEETS

COPPA ICE CREAM TIRAMISÙ 7.5
The famous Italian dessert.

TARTUFFO LIMONCELLO 7.5
Limoncello ice cream bonbon.

SNICKERS ICE CREAM 7.5

Chocolate ice cream bonbon.

CRÈME BRÛLÉE 7.5

Vanilla cream with a caramelized topping.

BELGIAN WAFFLE 7.5

Vanilla ice cream, whipped cream, chocolate sauce, powdered sugar.

AMERICAN PANCAKES 8

Vanilla ice cream, whipped cream, chocolate sauce, powdered sugar. 3 pieces.

## Toppings

| Vanilla ice cream | 1.5 |
|-------------------|-----|
| Whipped cream     | 8.0 |
| Caramel sauce     | 8.0 |
| Maple syrup       | 8.0 |



# 

## COFFEE



| COFFEE             | 3                    |
|--------------------|----------------------|
| ESPRESSO           | 3                    |
| DOUBLE<br>ESPRESSO | 6                    |
| CAFÉ<