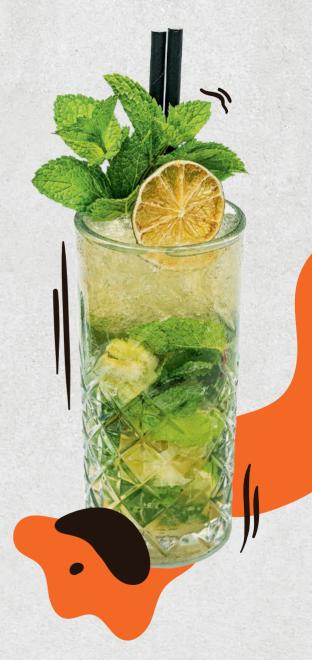

## COCKTAILS

|   | BULLCRUSHER The Bulldog Energy Drink, Bols apricot brandy, red vodka.                | 12   |
|---|--------------------------------------------------------------------------------------|------|
|   | THE BULLDOG'S PLEASURE Whiskey Southern Comfort, lime, ginger ale.                   | 13.5 |
|   | CAIPIRINHA<br>Cachaça, lime, sugar.                                                  | 13.5 |
| T | COSMOPOLITAN Vodka, triple sec, lime, cranberry juice.                               | 13.5 |
|   | LONG ISLAND ICED TEA Rum, vodka, gin, tequila, triple sec, lime, Cola.               | 13.5 |
|   | LONG NIGHT IN AMSTERDAM Vodka, tequila, gin, rum, blue curacao, sugar, lime, Sprite. | 13.5 |
|   | MAI TAI  Dark rum, white rum, triple sec,  Amaretto, lime.                           | 13.5 |
| T | ESPRESSO MARTINI Vodka, coffee liquor, espresso.                                     | 13.5 |
| Y | MARGARITA Tequila, triple sec, lemon juice.                                          | 13.5 |
|   | <b>MOJITO</b> White rum, lime, sugar, fresh mint, soda.                              | 13.5 |
|   | PIÑA<br>COLADA<br>Rum, coco tara, pineapple juice.                                   | 13.5 |