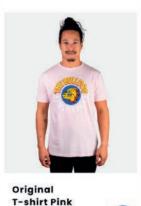

# PRE-ROLLED CONES

| REEFER X6      | 2    |
|----------------|------|
| KING SIZE X3   | 1.75 |
| SUPER SIZED X1 | 1.6  |

| ORIGINAL T-SHIRT | 29.9 |
|------------------|------|
| ORIGINAL HOODIE  | 64.9 |
| CAPS             | 24.9 |
| BEANIE           | 19.9 |
|                  |      |