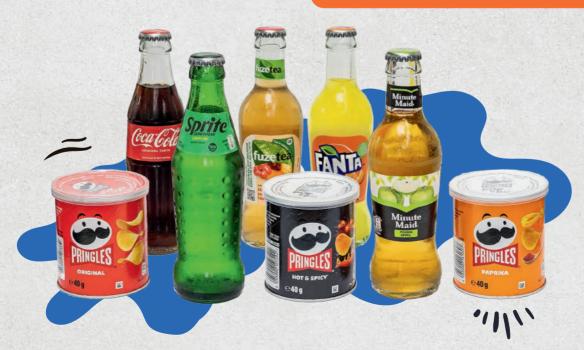

# COLD DRINKS

| ENERGY DRINK                                | 3.5 |                                                                 |
|---------------------------------------------|-----|-----------------------------------------------------------------|
| CHOCOMEL<br>Chocolate milk                  | 3.5 |                                                                 |
| FRESH<br>ORANGE JUICE<br>Small              | 4   |                                                                 |
| FRESH<br>ORANGE JUICE<br>Large              | 6   |                                                                 |
| LOOZA FRUIT JUICE<br>Various flavors        | 3.8 | high                                                            |
| COCA-COLA<br>Regular / Zero                 | 3.5 | RAINA                                                           |
| COCA-COLA XL<br>Regular                     | 4.5 | TRE PULLOS                                                      |
| FANTA Orange / Cassis                       | 3.5 |                                                                 |
| SPRITE ZERO                                 | 3.5 | High Cuisine                                                    |
| MINUTE MAID<br>APPLE JUICE                  | 3.8 | High Cuisine<br>x The Bulldog                                   |
| FUZE<br>TEA<br>Various flavors              | 3.5 | PSYCHEDELIC PLANT ELIXIRS                                       |
| CHAUDFONTAINE<br>WATER<br>Still / sparkling | 3.5 | KRATOMBUCHA A blend of kombucha & kratom tree, uplifting effect |
| AA DRINK                                    | 3.5 |                                                                 |
|                                             |     |                                                                 |

# MUNCHIES & SWEETS

| TOASTED SANDWICH cheese or ham & cheese | 3.5 |
|-----------------------------------------|-----|
| BELGIAN WAFFLE With chocolate topping   | 4   |
| CHOCOLATE BAR                           | 1.8 |
| DUTCH COOKIE<br>Stroopwafel             | 1.8 |
| CRISPS Various flavours                 | 2.5 |