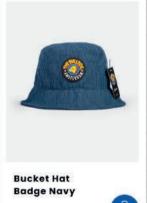

## **ACCESSORIES**

| METAL PIPE SET                                                                                                        | 4.5             |
|-----------------------------------------------------------------------------------------------------------------------|-----------------|
| PLASTIC GRINDER                                                                                                       | 4.5             |
| KEYCHAIN GRINDER                                                                                                      | 6.9             |
| 3D MUG                                                                                                                | 15              |
| METAL GRINDER 3-PART                                                                                                  | 14.9            |
| METAL GRINDER 4-PART                                                                                                  | 17.9            |
| THE BULLDOG MARY MILL Multifunctional grinder                                                                         | 20              |
| TIN ASHTRAY                                                                                                           | 2.95            |
| JOINT PROTECTOR                                                                                                       | 2.5             |
| SURVIVAL KIT BLUE* TB Cones King Size x3, TBA Lighter, Plastic 3-part Grinder, reusable Tin B                         | <b>9</b> 30x.   |
| SURVIVAL KIT RED*  TB Papers King Size Slim + Filter Tips, TB Bic Mini Lighter, Plastic 3-part Grir reusable Tin Box. | <b>10</b> nder, |
| PLAYING CARDS                                                                                                         | 6               |