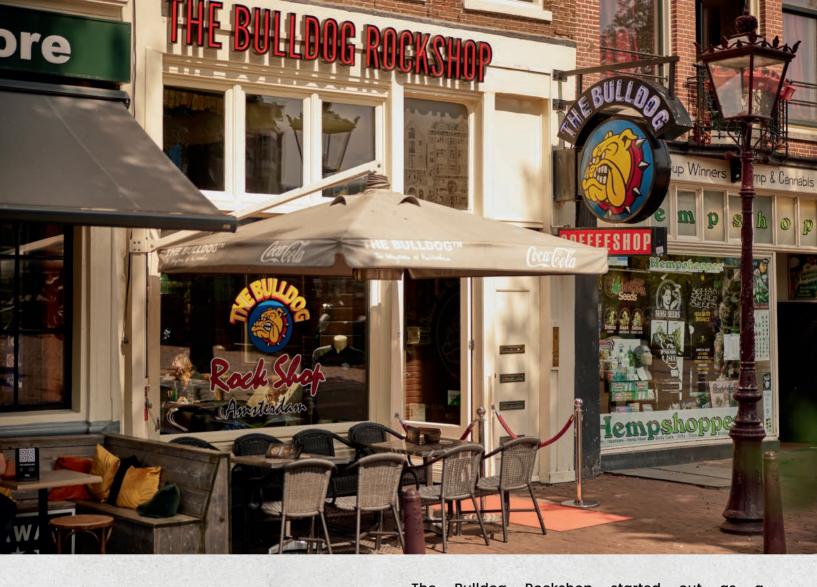

# ROCKSHOP Coffeeshop

The Bulldog Rockshop started out as a cafe/coffeeshop where people were welcome to enjoy a beer and smoke a joint. The great atmosphere and good music led to many visits of famous artists which we all gave a permanent stay on our walls. Have you seen the pictures? You can call the Rockshop a tribute to the Rock era, because of the decorations and the choice of music. The Bulldog Rockshop is a coffeeshop where you can smoke a joint, sit back, relax and just enjoy.

#### ROCKSHOP COFFEESHOP

You are here

Feel the nostalgia and the love for 70s rock at The Bulldog Rockshop. Relax in this recently renovated coffeeshop, between relics of the heroes of classic rock music.