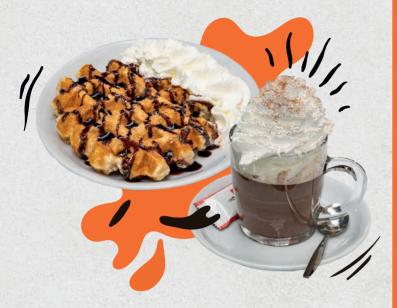

# ALCOHOL-FREE DRINKS

| THE BULLDOG (VIR)GIN WITH Royal Bliss tonic, ginger & lemon | 7.5 |
|-------------------------------------------------------------|-----|
| HEINEKEN 0.0%<br>33CL                                       | 4.5 |

# MUNCHIES & SWEETS

| TOASTED SANDWICH cheese or ham & cheese | 3.5 |
|-----------------------------------------|-----|
| BELGIAN WAFFLE With chocolate topping   | 4   |
| CHOCOLATE BAR                           | 1.8 |
| DUTCH COOKIE<br>Stroopwafel             | 1.8 |
| CRISPS Various flavours                 | 2.5 |