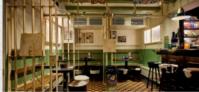

## EX-POLICE STATION COFFEESHOP

Have you ever seen a coffeeshop inside a former police station? You can puff in the same place where for years the Amsterdam police put people behind bars.