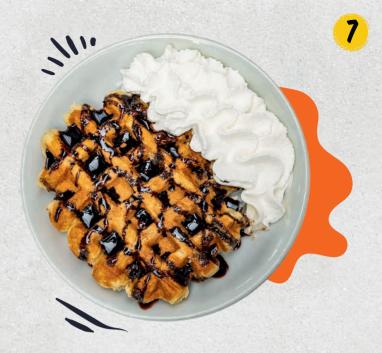

# MUNCHIES & SWEETS

| TOASTED SANDWICH cheese or ham & cheese | 3.5 |
|-----------------------------------------|-----|
| BELGIAN WAFFLE With chocolate topping   | 4   |
| CHOCOLATE BAR                           | 1.8 |
| DUTCH COOKIE<br>Stroopwafel             | 1.8 |
| CRISPS Various flavours                 | 2.5 |