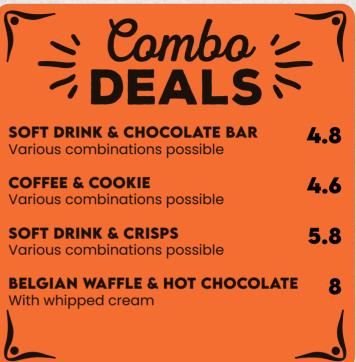

# MUNCHIES & SWEETS

| TOASTED SANDWICH cheese or ham & cheese | 3.5 |
|-----------------------------------------|-----|
| BELGIAN WAFFLE With chocolate topping   | 4   |
| CHOCOLATE BAR                           | 1.8 |
| DUTCH COOKIE<br>Stroopwafel             | 1.8 |
| CRISPS Various flavours                 | 2.5 |