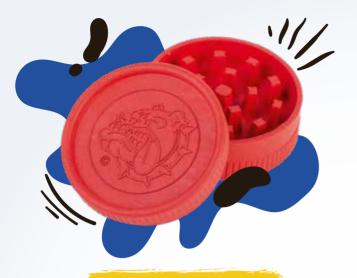

## **ACCESSORIES**

| METAL PIPE SET                                                                                                         | 4.5           |
|------------------------------------------------------------------------------------------------------------------------|---------------|
| PLASTIC GRINDER                                                                                                        | 4.5           |
| KEYCHAIN GRINDER                                                                                                       | 6.9           |
| 3D MUG                                                                                                                 | 15            |
| METAL GRINDER 3-PART                                                                                                   | 14.9          |
| METAL GRINDER 4-PART                                                                                                   | 17.9          |
| JOINT PROTECTOR                                                                                                        | 2.5           |
| THE BULLDOG MARY MILL Multifunctional grinder                                                                          | 20            |
| TIN ASHTRAY                                                                                                            | 2.95          |
| THERMOS BOTTLE                                                                                                         | 28            |
| ROLLING TRAY SMALL                                                                                                     | 7.5           |
| ROLLING TRAY MEDIUM                                                                                                    | 10            |
| PLAYING CARDS                                                                                                          | 6             |
| SURVIVAL KIT BLUE* TB Cones King Size x3, TBA Lighter, Plastic 3-part Grinder, reusable Tin Box                        | <b>9</b>      |
| SURVIVAL KIT RED*  TB Papers King Size Slim + Filter Tips, TB Bic Mini Lighter, Plastic 3-part Grindereusable Tin Box. | <b>10</b> er, |
|                                                                                                                        |               |