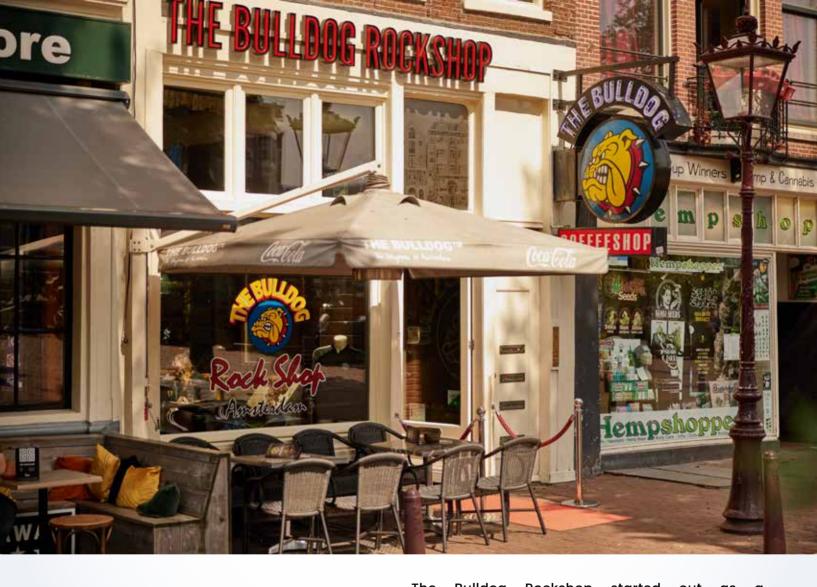

#### ROCKSHOP COFFEESHOP

You are here

Feel the nostalgia and the love for 70s rock at The Bulldog Rockshop. Relax in this recently renovated coffeeshop, between relics of the heroes of classic rock music.