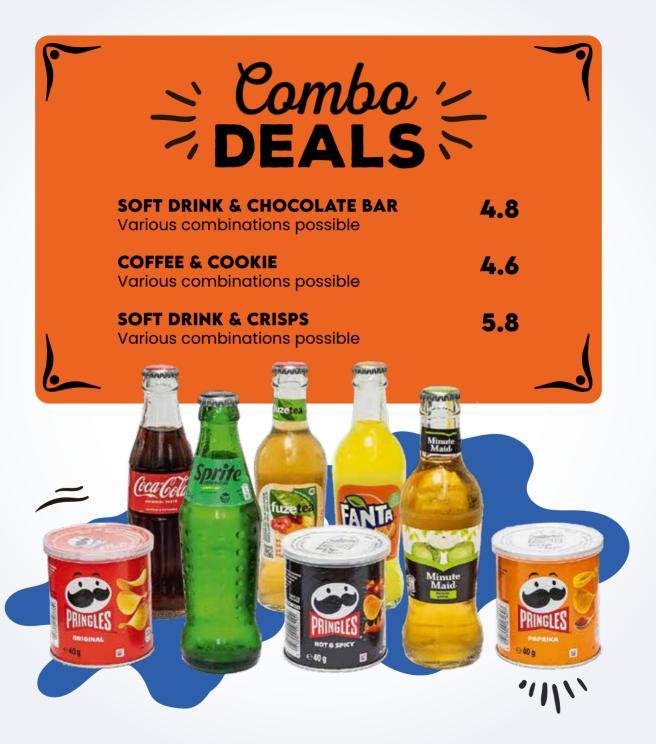

| DRINKS                      | PAGE | LOCATIONS               | PAGE |
|-----------------------------|------|-------------------------|------|
| COFFEE, TEA                 | 3    | NETHERLANDS HOTEL & BAR | 10   |
| MILKSHAKES & SMOOTHIES, 0.0 | 4    | NETHERLANDS COFFEESHOPS | 5 11 |
| COLD DRINKS, KRATOMBUCHA    | 5    | ITALY, SPAIN, CANADA    | 12   |
| COMBO DEALS                 | 6    | WEBSHOP, SOCIAL MEDIA   | 13   |
| FOOD                        | PAGE |                         |      |
| MUNCHIES & SWEETS           | 7    |                         |      |
| 420 GEAR                    | PAGE | Takeaway cup 0.10       |      |