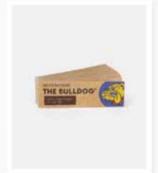

# ROLLING PAPERS

| KING SIZE SLIM & FILTER TIPS SILVER | 3   |   |
|-------------------------------------|-----|---|
| KING SIZE SLIM SILVER               | 1.5 | ) |
| KING SIZE REGULAR NATURAL           | 1.5 | ) |
| ROLL BROWN SLIM                     | 2   | ) |
| KING SIZE SLIM HEMP GREEN           | 2   | ) |
| 1.1/4 ECO HEMP                      | 1 5 |   |