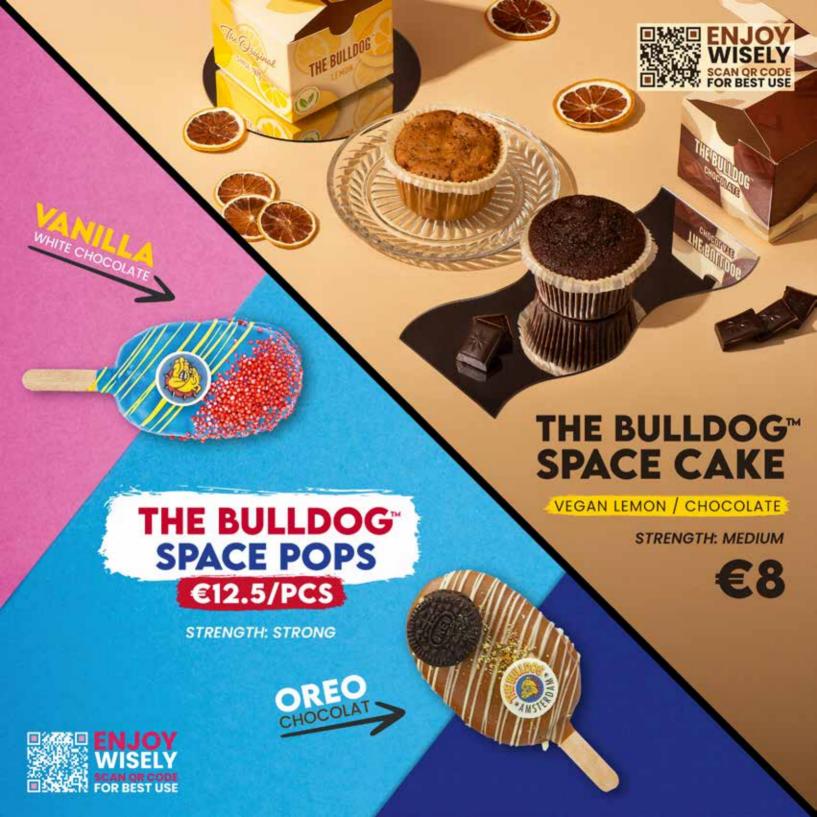

| PAGE | LOCATIONS               | PAGE |
|-----------------------------|------|-------------------------|------|
| COFFEE, TEA                 | 3    | NETHERLANDS HOTEL & BAR | 10   |
| MILKSHAKES & SMOOTHIES, 0.0 | 4    | NETHERLANDS COFFEESHOPS | 5 11 |
| COLD DRINKS, KRATOMBUCHA    | 5    | ITALY, SPAIN, CANADA    | 12   |
| COMBO DEALS                 | 6    | WEBSHOP, SOCIAL MEDIA   | 13   |
| FOOD                        | PAGE |                         |      |
| MUNCHIES & SWEETS           | 7    |                         |      |
| 420 GEAR                    | PAGE | Takeaway cup 0.10       |      |

8

9

9

If you are allergic to certain ingredients, please contact our staff.

**ROLLING PAPER, FILTER TIPS** 

**ACCESSORIES** 

PRE-ROLLED CONES, LIGHTERS





# COFFEE

Small Large



| THE BULLDOG COFFEE         | -       | 3.9 |
|----------------------------|---------|-----|
| With hot chocolate a cream | nd whip | ped |
| COFFEE                     | 3       | 5   |
| ESPRESSO                   | 3       | 5   |
| CAFÉ<br>AMERICANO          | 3       | -   |
| CAPPUCCINO                 | 3.3     | 5.6 |
| CAFÉ<br>AU LAIT            | 3.3     | 5.6 |
| LATTE<br>MACCHIATO         | 3.3     | 5.6 |
| WIENER<br>MELANGE          | -       | 3.5 |



Flavour your coffee
Various flavors

| HOT<br>CHOCOLATE         | 3.7 |
|--------------------------|-----|
| Whipped Cream<br>Topping | 8.0 |



| <b>TEA</b><br>Various flavors     | 2.9 |
|-----------------------------------|-----|
| FRESH<br>MINT TEA                 | 4.2 |
| FRESH MINT, GINGER<