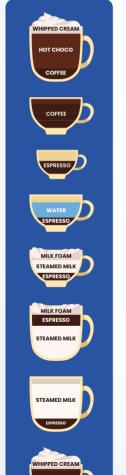

# COFFEE

Small Large

| THE BULLDOG COFFEE         | -       | 3.9 |
|----------------------------|---------|-----|
| With hot chocolate a cream | nd whip | ped |
| COFFEE                     | 3       | 5   |
| ESPRESSO                   | 3       | 5   |
| CAFÉ<br>AMERICANO          | 3       | -   |
| CAPPUCCINO                 | 3.3     | 5.6 |
| CAFÉ<br>AU LAIT            | 3.3     | 5.6 |
| LATTE<br>MACCHIATO         | 3.3     | 5.6 |
| WIENER<br>MELANGE          | -       | 3.5 |

Flavour your coffee
Various flavors

| HOT<br>CHOCOLATE         | 3.7 |
|--------------------------|-----|
| Whipped Cream<br>Topping | 8.0 |

| <b>TEA</b><br>Various flavors     | 2.9 |
|-----------------------------------|-----|
| FRESH<br>MINT TEA                 | 4.2 |
| FRESH MINT, GINGER<br>& LEMON TEA | 4.5 |
| FRESH MINT TEA<br>With a teabag   | 4.8 |
| CHAI LATTE                        | 4   |