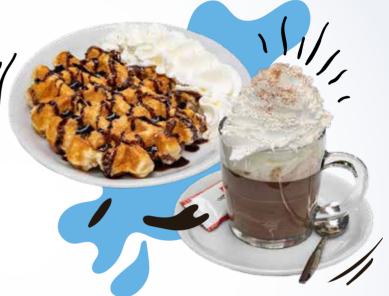

| 3.5 |                                                                  |
| MINUTE MAID<br>APPLE JUICE            | 3.8 |                                                                  |
| FUZE<br>TEA<br>Various flavors        | 3.5 | THE BULLDOG 3.5 ENERGY DRINK                                     |
| CHAUDFONTAINE WATER Still / sparkling | 3.5 | KRATOMBUCHA A blend of kombucha & kratom tree, uplifting effect. |
| AA DRINK                              | 3.5 |                                                                  |



# MUNCHIES & SWEETS

#### **TOASTED SANDWICH**

cheese or ham & cheese

#### **BELGIAN WAFFLE**

With chocolate topping

#### **CHOCOLATE BAR**

#### **DUTCH COOKIE**

Stroopwafel

#### **CRISPS**

Various flavours

3.5

4

1.8

1.8

2.5



### **BELGIAN WAFFLE & HOT CHOCOLATE**With whipped cream





# Toppings

| Vanilla ice | e cream | 1.2 |
|-------------|---------|-----|
|-------------|---------|-----|

Whipped cream.....0.8



# FILTER TIPS

FILTER TIPS REGULAR BLUE

1.5



# ROLLING PAPERS

| KING SIZE SLIM & FILTER TIPS SILVER | 3   |   |
|-------------------------------------|-----|---|
| KING SIZE SLIM SILVER               | 1.5 | ) |
| KING SIZE REGULAR NATURAL           | 1.5 | ) |
| ROLL BROWN SLIM                     | 2   | ) |
| KING SIZE SLIM HEMP GREEN           | 2   | ) |
| 1.1/4 ECO HEMP                      | 1 5 |   |



THE BULLDOG CLIPPER 2.5
Various colors

THE BULLDOG CLIPPER
Silver, Ice, Gold, Black



# PRE-ROLLED CONES

| REEFER X6      | 2    |  |
|----------------|------|--|
| KING SIZE X3