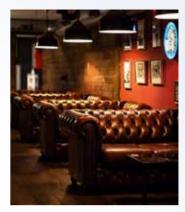

#### ROCKSHOP COFFEESHOP

You are here

Feel the nostalgia and the love for 70s rock at The Bulldog Rockshop. Relax in this recently renovated coffeeshop, between relics of the heroes of classic rock music.