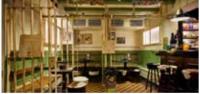

### EX-POLICE STATION COFFEESHOP

Have you ever seen a coffeeshop inside a former police station? You can puff in the same place where for years the Amsterdam police put people behind bars.