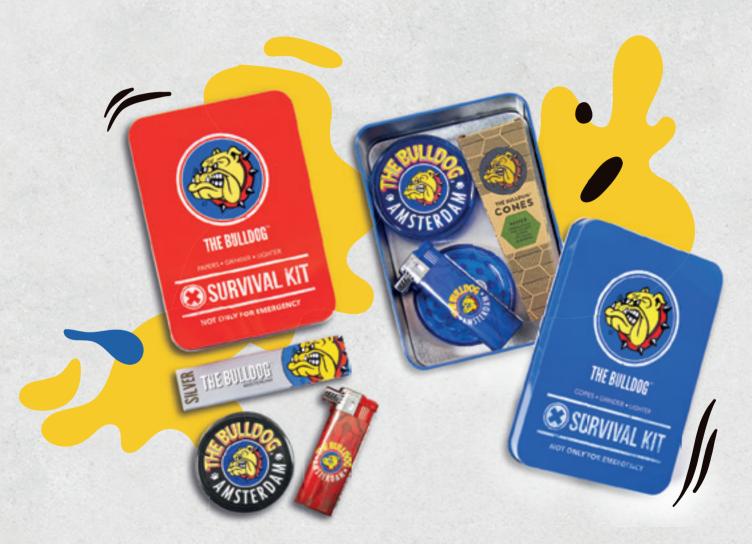

#### **SURVIVAL KIT RED\***

10

TB Papers King Size Slim + Filter Tips, TBA Lighter, Plastic 3-part Grinder, reusable Tin Box

#### **SURVIVAL KIT BLUE\***

9

TB Cones Unbleached Reefer x6, TBA Lighter, Plastic 3-part Grinder, reusable Tin Box

\*Grinder and lighter color may vary per batch