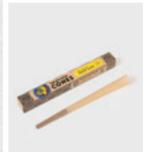

**Festival Bracelet Rainbow** 

€ 2,00

**Cones Super-Sized** Unbleached

€ 1,60