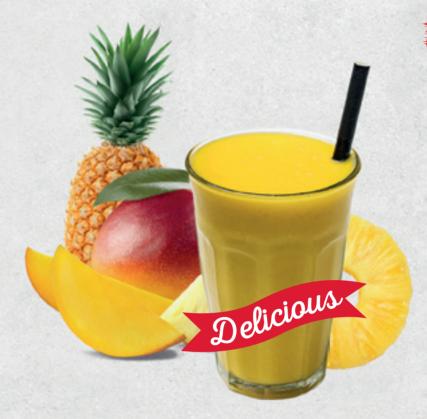

## SMOOTHIES

| MILKSHAKE Choose from: vanilla, chocolate, banana, strawberry, mango or passion fruit. |
|----------------------------------------------------------------------------------------|
| MILKSHAKE With whipped cream  6.8                                                      |
| FRESH SMOOTHIE Choose from: tropical, strawberry, or mango.                            |
| FRESH 5 7 SMOOTHIE With ice cream                                                      |
| THE BULLDOG<br>FROZEN COFFEE<br>With whipped cream                                     |