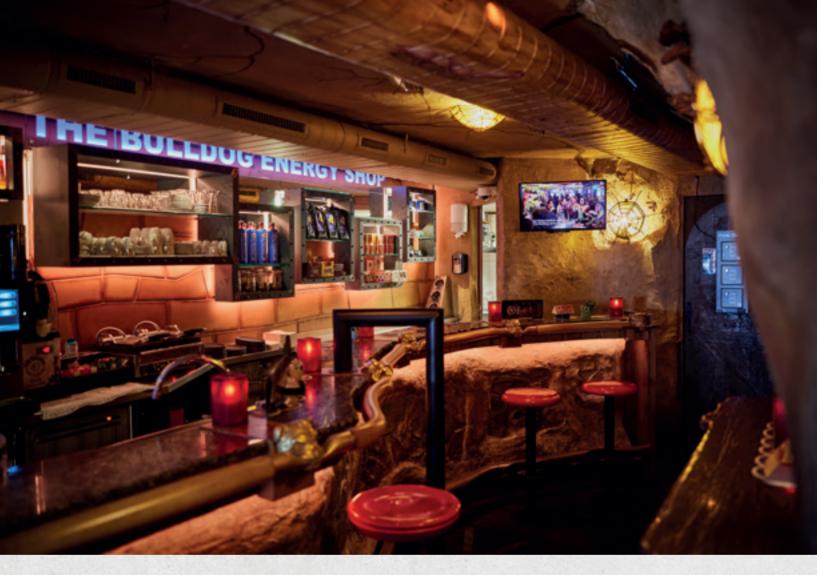

# ENERGY Coffeeshop

Did you know The Bulldog Energy was the 2nd smartshop in The Netherlands? They used to sell all kinds of psychedelics like magic mushrooms and even the first energy drinks that were on the market! These products were bought in Germany and got delivered by a truck right in to our doorsteps.

The psychedelics in combination with the deep-house music and black light paintings by Roy Inca on the ceiling made visiting an one of a kind experience. Now many years later, the Energy is a favourite for many thanks to their special interior, up-tempo music and good vibes.

## ENERGY You are here COFFEESHOP

The Bulldog Energy is a coffeeshop like no other. Descend from the historic Amsterdam canals into a vibrant cave full of magical lights, high-tempo music and good vibes.