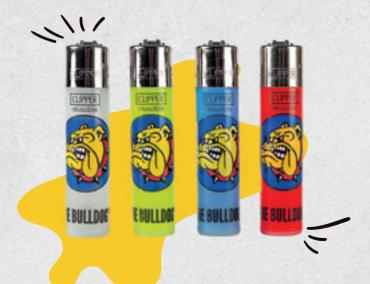

## **LIGHTERS**

THE BULLDOG CLIPPER 2.5
Various colors

Tantous solets

THE BULLDOG CLIPPER DELUXE

Silver, Ice, Gold, Black