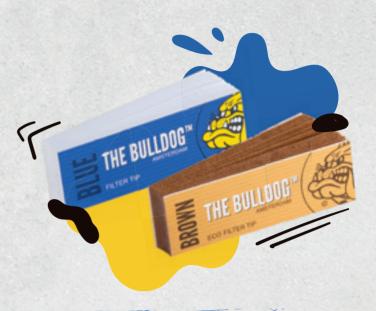

## FILTER TIPS

| FILIER 11PS REGULAR SILVER | 1.5 |
|----------------------------|-----|
| FILTER TIPS SLIM BLUE      | 1.5 |
| FILTER TIPS ECO BROWN      | 1.5 |