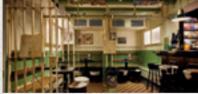

# ENERGY Coffeeshop

Did you know The Bulldog Energy was the 2nd smartshop in The Netherlands? They used to sell all kinds of psychedelics like magic mushrooms and even the first energy drinks that were on the market! These products were bought in Germany and got delivered by a truck right in to our doorsteps.

The psychedelics in combination with the deep-house music and black light paintings by Roy Inca on the ceiling made visiting an one of a kind experience. Now many years later, the Energy is a favourite for many thanks to their special interior, up-tempo music and good vibes.

## ENERGY You are here COFFEESHOP

The Bulldog Energy is a coffeeshop like no other. Descend from the historic Amsterdam canals into a vibrant cave full of magical lights, high-tempo music and good vibes.