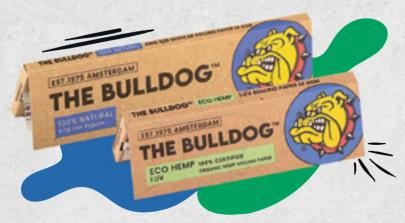

## ROLLING PAPERS

| KING SIZE SLIM & FILTER TIPS SILVER | 3   |
|-------------------------------------|-----|
| KING SIZE SLIM SILVER               | 1.5 |
| KING SIZE REGULAR NATURAL           | 1.5 |
| ROLL BROWN SLIM                     | 2   |