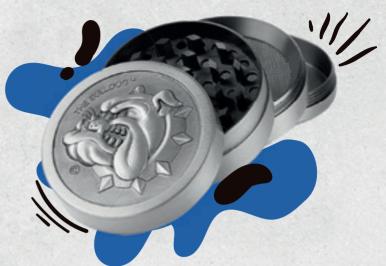

## **ACCESSORIES**

| METAL PIPE SET                                | 4.5  |
|-----------------------------------------------|------|
| PLASTIC GRINDER                               | 4.5  |
| 3D MUG                                        | 15   |
| METAL GRINDER 2-PART                          | 12.9 |
| METAL GRINDER 3-PART                          | 14.9 |
| METAL GRINDER 4-PART                          | 17.9 |
| THE BULLDOG MARY MILL Multifunctional grinder | 20   |
| TIN ASHTRAY                                   | 2.95 |
| JOINT PROTECTOR                               | 2.5  |