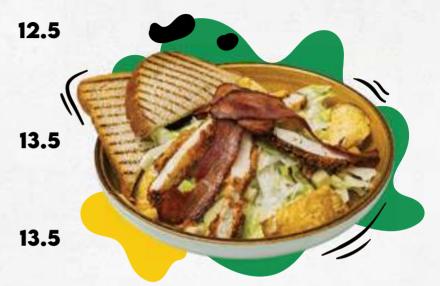

# THE BULLDOG SALAD

Croutons, bacon, grilled chicken, omelette, lettuce, Caesar dressing, Parmesan, and toast.

MARGHERITA Tomato sauce and cheese.

13.5