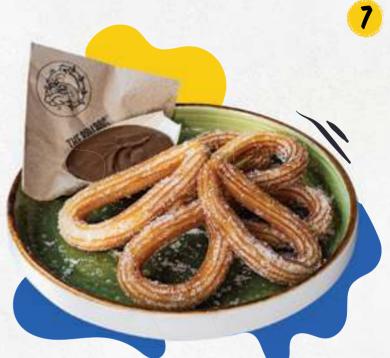

and lemon mayonnaise.

18.9

# SALADS

#### VEGGIE SALAD

Lettuce, avocado burger, egg, tomato, cucumber, croutons, honey mustard, parmesan, and toast.

# MEDITERRANEAN CHICKEN SALAD

Grilled chicken, lettuce, cucumber, red onion, tomato, and olives.

# THE BULLDOG SALAD

Croutons, bacon, grilled chicken, omelette, lettuce, Caesar dressing, Parmesan, and toast.







MARGHERITA Tomato sauce and cheese.

13.5

#### **PEPPERONI**

Tomato sauce, cheese, and spicy salami.

14.5

# DESSERTS & SWEETS

#### **CHURROS**

With Nutella sauce. 6 pieces.

#### **AMERICAN PANCAKES**

Vanilla ice cream, whipped cream, chocolate sauce, powdered sugar. 3 pieces.

#### **BROWNIE**

Vanilla ice cream, whipped cream chocolate sauce.
SHARE DESSERT - up to 3 persons

7.5

8

11.5

Try them with

# Toppings





# DRINKS

# COFFEE



| THE BULLDOG<br>COFFEE<br>With hot chocolate and<br>whipped cream | 3.9 3.2 3.2 6.2 3.6 3.6 3.6 |
|------------------------------------------------------------------|-----------------------------|
| COFFEE                                                           | 3.2                         |
| <b>ESPRESSO</b>                                                  | 3.2                         |
| DOUBLE<br>ESPRESSO                                               | 6.2                         |
| CAFÉ<br>AMERICANO                                                | 3.2                         |
| CAPPUCCINO                                                       | 3.6                         |
| CAFÉ<br>AU LAIT                                                  | 3.6