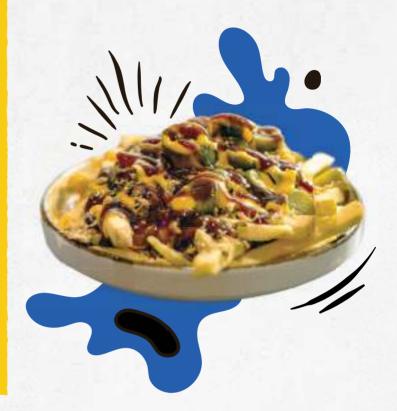

# **Loaded**Fries

TRUFFLE ()

11.5

Fries with black truffel mayonaise and Parmesan cheese.

**PULLED CHICKEN** 

12.5

Fries with pulled chicken, cheddar cheese, bbq sauce and jalapeños

RENDANG (

12.5

Fries with Indonesian beef stew, pepper, and onion.

Try our New