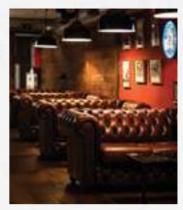

# MACK Café

The Mack is beautifully decorated in the distinct style of an English pub, but with a special The Bulldog coating. As you would imagine of a pub, The Bulldog Mack is the best place in the Red Light District to grab a pint of Heineken or Guinness. There are plenty of places to sit and enjoy yourselves. Whenever there's a big sports game being broadcast, you can always come and watch it with us on the big screen. During the summer months, you can even sit outside by the water to get some sun and watch the crowds pass by.

#### MACK CAFÉ

The Bulldog Mack is the perfect place to learn about the colourful history of the Amsterdam Red Light District. Come in and join us in one of the best pubs outside of the UK!