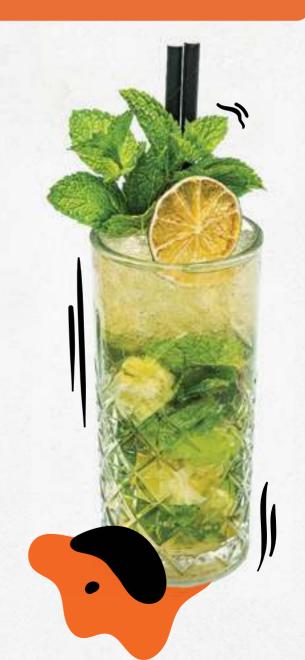

| <b>CAIPIRINHA</b> Cachaça, lime, sugar. | 13.5 |
|-----------------------------------------|------|
|                                         |      |

| MOJITO                                    | 13. | 5 |
|-------------------------------------------|-----|---|
| White rum, lime, sugar, fresh mint, soda. |     |   |