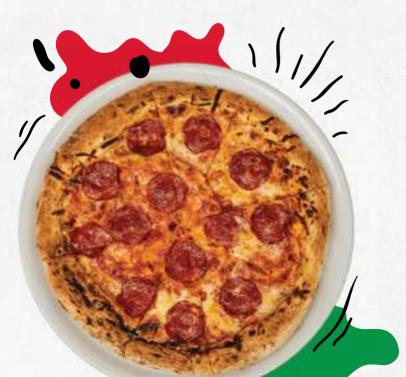

bbq sauce | 1 |
| Sweet chili sauce         | 1 |
| lemon mayonnaise          | 1 |

# **Loaded**Fries

TRUFFLE ()

11.5

Fries with black truffel mayonaise and Parmesan cheese.

**PULLED CHICKEN** 

12.5

Fries with pulled chicken, cheddar cheese, bbq sauce and jalapeños

RENDANG (



12.5

Fries with Indonesian beef stew, pepper, and onion.







Try our New

#### **ROADKILL CHICKEN**

Chicken served with a side salad, fries, and lemon mayonnaise.

18.9

# SALADS

#### VEGGIE SALAD

Lettuce, avocado burger, egg, tomato, cucumber, croutons, honey mustard, parmesan, and toast.

# MEDITERRANEAN CHICKEN SALAD

Grilled chicken, lettuce, cucumber, red onion, tomato, and olives.

# THE BULLDOG SALAD

Croutons, bacon, grilled chicken, omelette, lettuce, Caesar dressing, Parmesan, and toast.







MARGHERITA Tomato sauce and cheese.

13.5

#### **PEPPERONI**

Tomato sauce, cheese, and spicy salami.

14.5

# DESSERTS & SWEETS

#### **CHURROS**

With Nutella sauce. 6 pieces.

#### **AMERICAN PANCAKES**

Vanilla ice cream, whipped cream, chocolate sauce, powdered sugar. 3 pieces.

#### **BROWNIE**

Vanilla ice cream, whipped cream chocolate sauce.
SHARE DESSERT - up to 3 persons

7.5

8

11.5

Try them with

# Toppings





# DRINKS

# COFFEE



| THE BULLDOG<br>COFFEE<br>With hot chocolate and<br>whipped cream | 3.9 3.2 3.2 6.2 3.6 3.6 3.6 |
|------------------------------------------------------------------|-----------------------------|
| COFFEE                                                           | 3.2                         |
| <b>ESPRESSO</b>