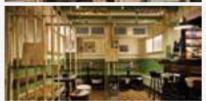

# MACK Café

The Mack is beautifully decorated in the distinct style of an English pub, but with a special The Bulldog coating. As you would imagine of a pub, The Bulldog Mack is the best place in the Red Light District to grab a pint of Heineken or Guinness. There are plenty of places to sit and enjoy yourselves. Whenever there's a big sports game being broadcast, you can always come and watch it with us on the big screen. During the summer months, you can even sit outside by the water to get some sun and watch the crowds pass by.

#### MACK CAFÉ

The Bulldog Mack is the perfect place to learn about the colourful history of the Amsterdam Red Light District. Come in and join us in one of the best pubs outside of the UK!