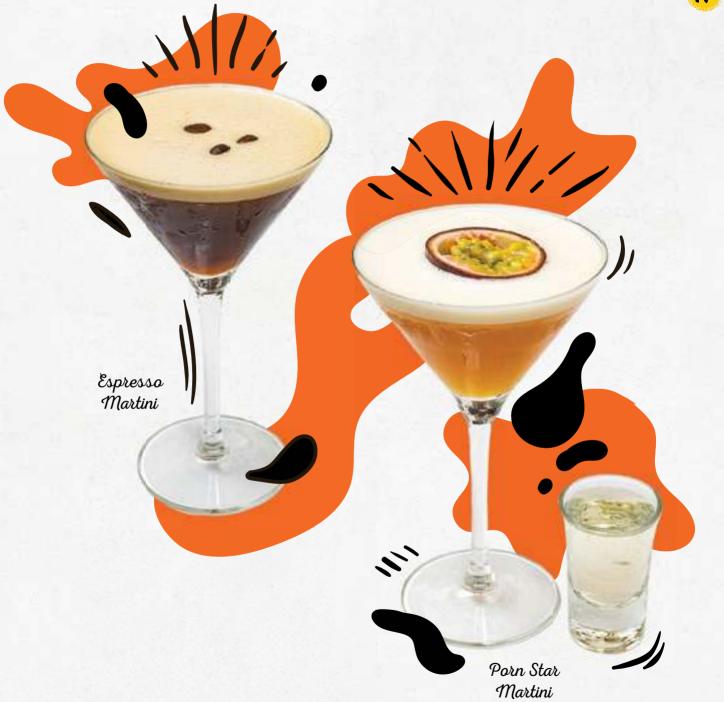

Elderflower liqueur and sparkling water.

| APEROL | 13.5 |
|--------|------|
| SPRITZ | 10.0 |
|        |      |

Aperol, prosecco, soda, orange slice.

| ESPRESSO | 13.5 |
|----------|------|
| MARTINI  | 10.0 |

Vodka, coffee liquor, espresso.

| SEX ON    | 13.5 |
|-----------|------|
| THE BEACH | 10.0 |

Smirnoff, peach liqueur, orange juice, cranberry juice.

| PORN STAR | 13.5 |
|-----------|------|
| MARTINI   | 10.0 |

Vanille Vodka, passionfruit and prosecco on the side.