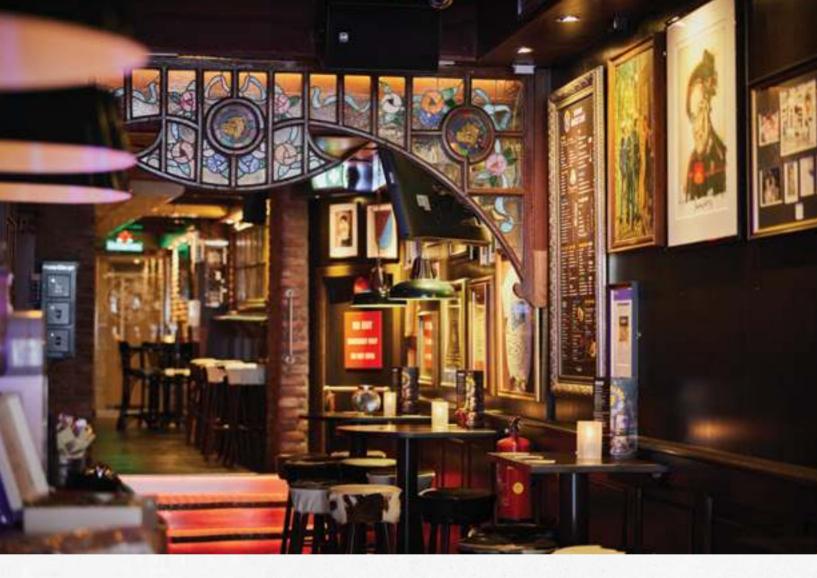

# MACK Café

The Mack is beautifully decorated in the distinct style of an English pub, but with a special The Bulldog coating. As you would imagine of a pub, The Bulldog Mack is the best place in the Red Light District to grab a pint of Heineken or Guinness. There are plenty of places to sit and enjoy yourselves. Whenever there's a big sports game being broadcast, you can always come and watch it with us on the big screen. During the summer months, you can even sit outside by the water to get some sun and watch the crowds pass by.

#### MACK CAFÉ

The Bulldog Mack is the perfect place to learn about the colourful history of the Amsterdam Red Light District. Come in and join us in one of the best pubs outside of the UK!