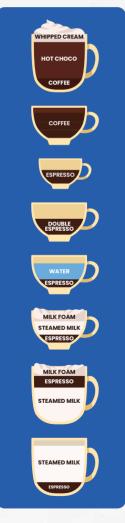

# COFFEE

| THE BULLDOG<br>COFFEE<br>With hot chocolate and<br>whipped cream | 3.9 3.2 3.2 6.2 3.6 3.6 3.6 |
|------------------------------------------------------------------|-----------------------------|
| COFFEE                                                           | 3.2                         |
| <b>ESPRESSO</b>                                                  | 3.2                         |
| DOUBLE<br>ESPRESSO                                               | 6.2                         |
| CAFÉ<br>AMERICANO                                                | 3.2                         |
| CAPPUCCINO                                                       | 3.6                         |
| CAFÉ<br>AU LAIT                                                  | 3.6                         |
| LATTE<br>MACCHIATO                                               | 3.6                         |

# Coffee

with alcohol

**IRISH** 

| <b>COFFEE</b> With Jameson whiskey.     | 7.2 |
|-----------------------------------------|-----|
| SPANISH<br>COFFEE<br>With Licor 43.     | 9.2 |
| ITALIAN<br>COFFEE<br>With Amaretto.     | 9.2 |
| FRENCH<br>COFFEE<br>With Grand Marnier. | 9.2 |
| JAMAICAN<br>COFFEE<br>With brown rum.   | 10  |
| BAILEYS<br>COFFEE<br>With Baileys.      | 9.2 |

# TEA

| HOT<br>CHOCOLATE         | 3.8 | TEA                        |     |
|--------------------------|-----|----------------------------|-----|
| Whipped Cream<br>Topping | 0.8 | FRESH<br>MINT TEA          | 4.3 |
| Jopping                  |     | FRESH<br>GINGER TEA        | 4.3 |
| 11/                      |     | FRESH MINT<br>& GINGER TEA | 4.6 |
|                          |     |                            |     |