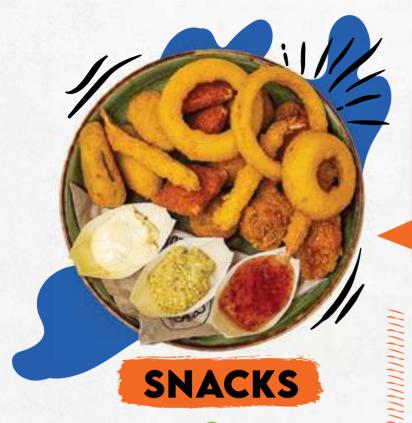

CHEESE SOUFLEES

Deep-fried cheese with sweet chili sauce - 6 pieces.

**OMA BOBS DUTCH BITTERBALLS** 

Traditional beef bitterballs with Zaanse mustard - 6 pieces.

**OMA BOBS** VEGAN SPANAKI BITTERBALLS 🚺

Bitterballs with spinach and Zaanse mustard - 6 pieces.

BEER BATTERED ONION RINGS

Deep-fried onion rings with lime mayonnaise - 6 pieces.

SPICY **CHICKEN WINGS** 

With sweet chili sauce - 6 pieces.

# MEGA MIX €19.5

Cheese souffles, Dutch bitterballs, jalapeño poppers, onion rings, chicken wings, shrimp butterfly, with sweet chili sauce, mustard and mayonnaise - 18 pieces

**JALAPEÑO POPPERS** 

Deep-fried cheese with jalapeño and sweet chili sauce - 6 pieces.

SHRIMP **BUTTERFLY**  **7.8** 

7.8

Fried shrimp with sweet chili sauce - 6 pcs.

PATATAS BRAVAS \bigg

5

FRENCH FRIES **W** 

5

HASHBROWNS W Baked potato - 5 pieces.