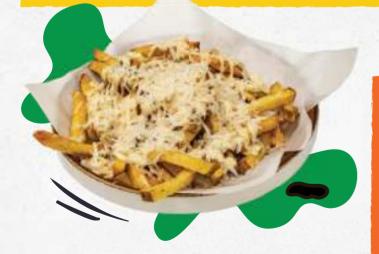

# **Loaded**Fries

TRUFFLE ()

11.5

Fries with black truffel mayonaise and Parmesan cheese.

**PULLED CHICKEN** 

12.5

Fries with pulled chicken, cheddar cheese, bbq sauce and jalapeños

RENDANG (