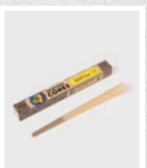

**Festival Bracelet Rainbow** 

€ 2,00

**Cones Super-Sized** Unbleached

€ 1,60