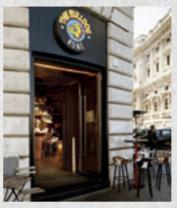

#### ROCKSHOP COFFEESHOP

You are here

Feel the nostalgia and the love for 70s rock at The Bulldog Rockshop. Relax in this recently renovated coffeeshop, between relics of the heroes of classic rock music.