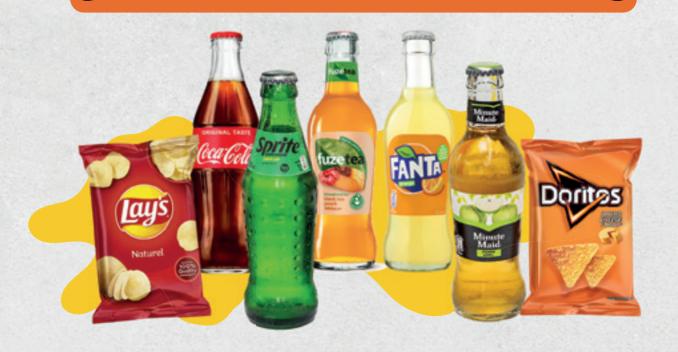

## COLD DRINKS

| CHOCOMEL<br>Chocolate milk     | 3.5 |                                                                                                                                                                                                                                                                                                                                                                                                                                                                                                                                                                                                                                                                                                                                                                                                                                                                                                                                                                                                                                                                                                                                                                                                                                                                                                                                                                                                                                                                                                                                                                                                                                                                                                                                                                                                                                                                                                                                                                                                                                                                                                                                |    |
|--------------------------------|-----|--------------------------------------------------------------------------------------------------------------------------------------------------------------------------------------------------------------------------------------------------------------------------------------------------------------------------------------------------------------------------------------------------------------------------------------------------------------------------------------------------------------------------------------------------------------------------------------------------------------------------------------------------------------------------------------------------------------------------------------------------------------------------------------------------------------------------------------------------------------------------------------------------------------------------------------------------------------------------------------------------------------------------------------------------------------------------------------------------------------------------------------------------------------------------------------------------------------------------------------------------------------------------------------------------------------------------------------------------------------------------------------------------------------------------------------------------------------------------------------------------------------------------------------------------------------------------------------------------------------------------------------------------------------------------------------------------------------------------------------------------------------------------------------------------------------------------------------------------------------------------------------------------------------------------------------------------------------------------------------------------------------------------------------------------------------------------------------------------------------------------------|----|
| FRESH<br>ORANGE JUICE<br>Small | 4   |                                                                                                                                                                                                                                                                                                                                                                                                                                                                                                                                                                                                                                                                                                                                                                                                                                                                                                                                                                                                                                                                                                                                                                                                                                                                                                                                                                                                                                                                                                                                                                                                                                                                                                                                                                                                                                                                                                                                                                                                                                                                                                                                |    |
| FRESH<br>ORANGE JUICE<br>Large | 6   | BULLO                                                                                                                                                                                                                                                                                                                                                                                                                                                                                                                                                                                                                                                                                                                                                                                                                                                                                                                                                                                                                                                                                                                                                                                                                                                                                                                                                                                                                                                                                                                                                                                                                                                                                                                                                                                                                                                                                                                                                                                                                                                                                                                          |    |
| FRUIT JUICE<br>Various flavors | 3.8 |                                                                                                                                                                                                                                                                                                                                                                                                                                                                                                                                                                                                                                                                                                                                                                                                                                                                                                                                                                                                                                                                                                                                                                                                                                                                                                                                                                                                                                                                                                                                                                                                                                                                                                                                                                                                                                                                                                                                                                                                                                                                                                                                |    |
| COCA-COLA<br>Regular / Zero    | 3.5 | THE WAY THE WA |    |
| COCA-COLA XL<br>Regular        | 4.5 | , ch Dki,                                                                                                                                                                                                                                                                                                                                                                                                                                                                                                                                                                                                                                                                                                                                                                                                                                                                                                                                                                                                                                                                                                                                                                                                                                                                                                                                                                                                                                                                                                                                                                                                                                                                                                                                                                                                                                                                                                                                                                                                                                                                                                                      |    |
| FANTA Orange / Cassis          | 3.5 |                                                                                                                                                                                                                                                                                                                                                                                                                                                                                                                                                                                                                                                                                                                                                                                                                                                                                                                                                                                                                                                                                                                                                                                                                                                                                                                                                                                                                                                                                                                                                                                                                                                                                                                                                                                                                                                                                                                                                                                                                                                                                                                                |    |
| SPRITE ZERO                    | 3.5 | AMSTERDAM ENERGY                                                                                                                                                                                                                                                                                                                                                                                                                                                                                                                                                                                                                                                                                                                                                                                                                                                                                                                                                                                                                                                                                                                                                                                                                                                                                                                                                                                                                                                                                                                                                                                                                                                                                                                                                                                                                                                                                                                                                                                                                                                                                                               |    |
| MINUTE MAID<br>APPLE JUICE     | 3.8 |                                                                                                                                                                                                                                                                                                                                                                                                                                                                                                                                                                                                                                                                                                                                                                                                                                                                                                                                                                                                                                                                                                                                                                                                                                                                                                                                                                                                                                                                                                                                                                                                                                                                                                                                                                                                                                                                                                                                                                                                                                                                                                                                |    |
| FUZE<br>TEA                    | 3.5 |                                                                                                                                                                                                                                                                                                                                                                                                                                                                                                                                                                                                                                                                                                                                                                                                                                                                                                                                                                                                                                                                                                                                                                                                                                                                                                                                                                                                                                                                                                                                                                                                                                                                                                                                                                                                                                                                                                                                                                                                                                                                                                                                |    |
| Various flavors                |     | THE BULLDOG 3. ENERGY DRINK                                                                                                                                                                                                                                                                                                                                                                                                                                                                                                                                                                                                                                                                                                                                                                                                                                                                                                                                                                                                                                                                                                                                                                                                                                                                                                                                                                                                                                                                                                                                                                                                                                                                                                                                                                                                                                                                                                                                                                                                                                                                                                    | .5 |
| CHAUDFONTAINE<br>WATER         | 3.5 |                                                                                                                                                                                                                                                                                                                                                                                                                                                                                                                                                                                                                                                                                                                                                                                                                                                                                                                                                                                                                                                                                                                                                                                                                                                                                                                                                                                                                                                                                                                                                                                                                                                                                                                                                                                                                                                                                                                                                                                                                                                                                                                                |    |
| Still / sparkling              |     | KRATOMBUCHA A blend of kombucha & kratom tree,                                                                                                                                                                                                                                                                                                                                                                                                                                                                                                                                                                                                                                                                                                                                                                                                                                                                                                                                                                                                                                                                                                                                                                                                                                                                                                                                                                                                                                                                                                                                                                                                                                                                                                                                                                                                                                                                                                                                                                                                                                                                                 | 6  |
| AA DRINK                       | 3.5 | uplifting effect.                                                                                                                                                                                                                                                                                                                                                                                                                                                                                                                                                                                                                                                                                                                                                                                                                                                                                                                                                                                                                                                                                                                                                                                                                                                                                                                                                                                                                                                                                                                                                                                                                                                                                                                                                                                                                                                                                                                                                                                                                                                                                                              |    |