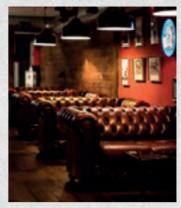

#### ROCKSHOP COFFEESHOP

You are here

Feel the nostalgia and the love for 70s rock at The Bulldog Rockshop. Relax in this recently renovated coffeeshop, between relics of the heroes of classic rock music.