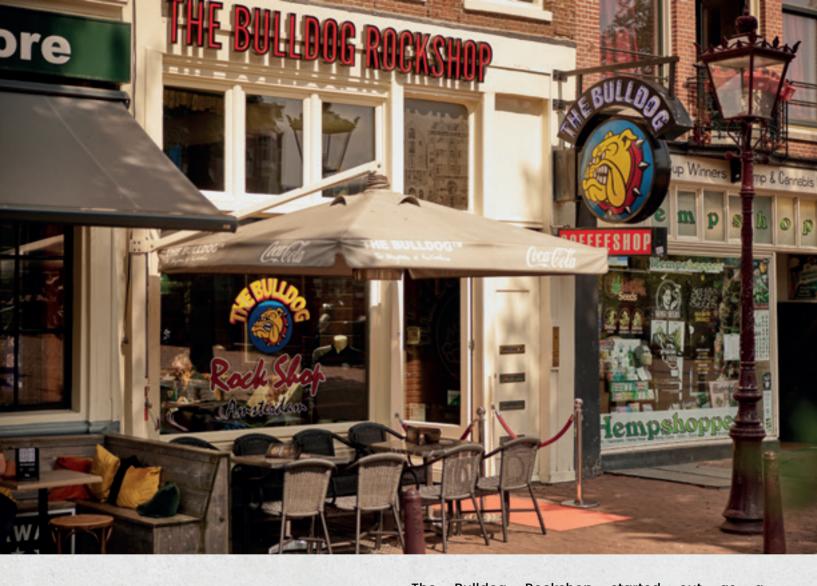

## ROCKSHOP Coffeeshop

The Bulldog Rockshop started out as a cafe/coffeeshop where people were welcome to enjoy a beer and smoke a joint. The great atmosphere and good music led to many visits of famous artists which we all gave a permanent stay on our walls. Have you seen the pictures? You can call the Rockshop a tribute to the Rock era, because of the decorations and the choice of music. The Bulldog Rockshop is a coffeeshop where you can smoke a joint, sit back, relax and just enjoy.

#### ROCKSHOP COFFEESHOP

You are here

Feel the nostalgia and the love for 70s rock at The Bulldog Rockshop. Relax in this recently renovated coffeeshop, between relics of the heroes of classic rock music.