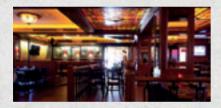

## ROCKSHOP Coffeeshop

The Bulldog Rockshop started out as a cafe/coffeeshop where people were welcome to enjoy a beer and smoke a joint. The great atmosphere and good music led to many visits of famous artists which we all gave a permanent stay on our walls. Have you seen the pictures? You can call the Rockshop a tribute to the Rock era, because of the decorations and the choice of music. The Bulldog Rockshop is a coffeeshop where you can smoke a joint, sit back, relax and just enjoy.