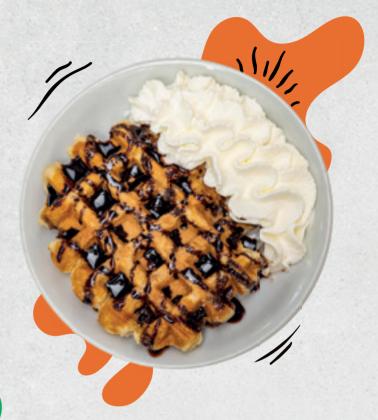

## MUNCHIES & SWEETS

| TOASTED SANDWICH cheese or ham & cheese           | 3.5 |
|---------------------------------------------------|-----|
| CRISPS Various flavours                           | 2.5 |
| CHOCOLATE BAR                                     | 2.5 |
| <b>DUTCH COOKIE</b><br>Stroopwafel                | 2   |
| BELGIAN WAFFLE With chocolate topping             | 4   |
| BELGIAN WAFFLE & HOT CHOCOLATE With whipped cream | 8   |