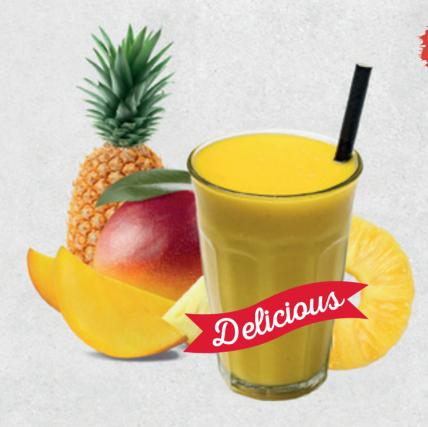

## MILKSHAKES & SMOOTHIES

| MILKSHAKE Choose from: vanilla, chocolate, banana, strawberry, mango or passion fruit. |
|----------------------------------------------------------------------------------------|
| MILKSHAKE With whipped cream  6.8                                                      |
| FRESH SMOOTHIE Choose from: tropical, strawberry, or mango.                            |
| FRESH 7 SMOOTHIE With ice cream                                                        |
| THE BULLDOG FROZEN COFFEE                                                              |