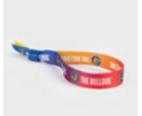

**Festival Bracelet Rainbow** 

€ 2,00

**Cones Super-Sized** Unbleached

€ 1,60