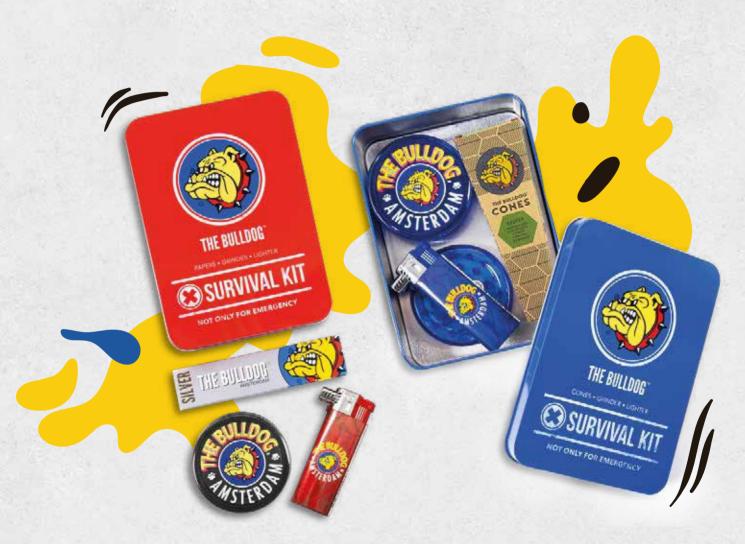

#### **SURVIVAL KIT RED\***

10

TB Papers King Size Slim + Filter Tips, TBA Lighter, Plastic 3-part Grinder, reusable Tin Box

#### **SURVIVAL KIT BLUE\***

9

TB Cones Unbleached Reefer x6, TBA Lighter, Plastic 3-part Grinder, reusable Tin Box

\*Grinder and lighter color may vary per batch