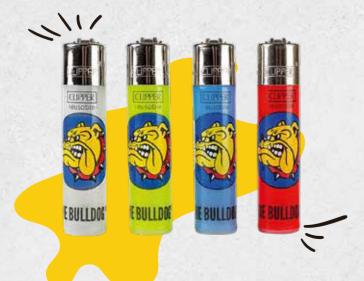

## **LIGHTERS**

THE BULLDOG CLIPPER 2.5

Various colors

THE BULLDOG CLIPPER DELUXE

Silver, Ice, Gold, Black