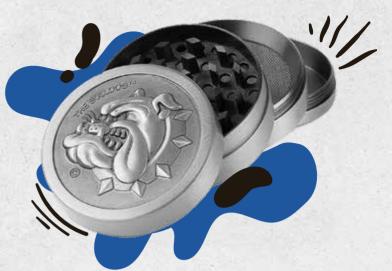

## **ACCESSORIES**

| METAL PIPE SET                                | 4.5  |
|-----------------------------------------------|------|
| PLASTIC GRINDER                               | 4.5  |
| 3D MUG                                        | 15   |
| METAL GRINDER 2-PART                          | 12.9 |
| METAL GRINDER 3-PART                          | 14.9 |
| METAL GRINDER 4-PART                          | 17.9 |
| THE BULLDOG MARY MILL Multifunctional grinder | 20   |
| TIN ASHTRAY                                   | 2.95 |
| JOINT PROTECTOR                               | 2.5  |