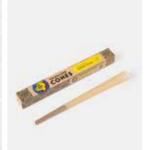

**Festival Bracelet Rainbow** 

€ 2,00

**Cones Super-Sized** Unbleached

€ 1,60