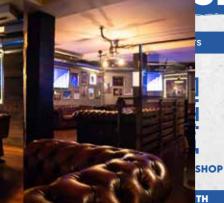

# ENERGY Coffeeshop

Did you know The Bulldog Energy was the 2nd smartshop in The Netherlands? They used to sell all kinds of psychedelics like magic mushrooms and even the first energy drinks that were on the market! These products were bought in Germany and got delivered by a truck right in to our doorsteps.

The psychedelics in combination with the deep-house music and black light paintings by Roy Inca on the ceiling made visiting an one of a kind experience. Now many years later, the Energy is a favourite for many thanks to their special interior, up-tempo music and good vibes.

## ENERGY COFFEESHOP

You are here

The Bulldog Energy is a coffeeshop like no other. Descend from the historic Amsterdam canals into a vibrant cave full of magical lights, high-tempo music and good vibes.