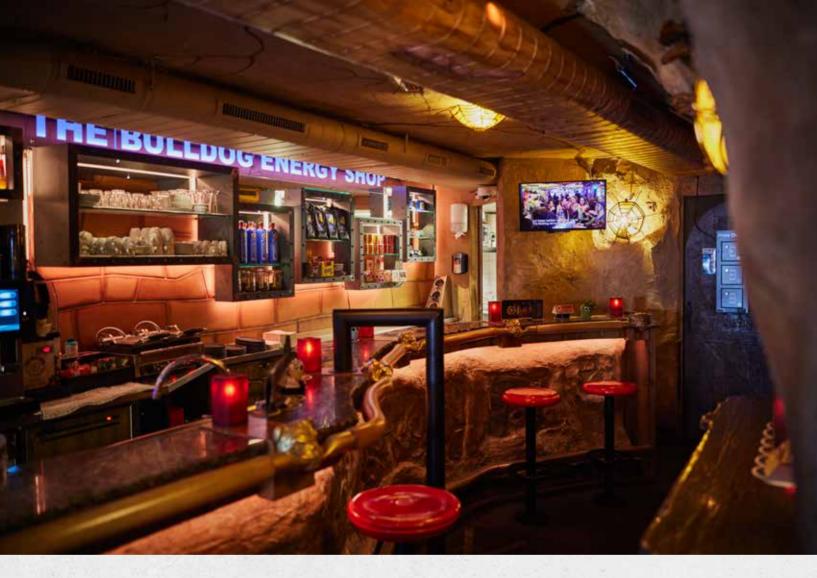

# ENERGY Coffeeshop

Did you know The Bulldog Energy was the 2nd smartshop in The Netherlands? They used to sell all kinds of psychedelics like magic mushrooms and even the first energy drinks that were on the market! These products were bought in Germany and got delivered by a truck right in to our doorsteps.

The psychedelics in combination with the deep-house music and black light paintings by Roy Inca on the ceiling made visiting an one of a kind experience. Now many years later, the Energy is a favourite for many thanks to their special interior, up-tempo music and good vibes.

## ENERGY COFFEESHOP

You are here

The Bulldog Energy is a coffeeshop like no other. Descend from the historic Amsterdam canals into a vibrant cave full of magical lights, high-tempo music and good vibes.