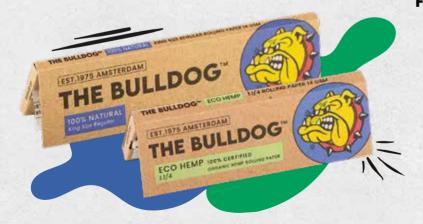

## ROLLING PAPERS

KING SIZE SLIM & FILTER TIPS SILVER 3

KING SIZE SLIM SILVER 1.5

KING SIZE REGULAR NATURAL 1.5

ROLL BROWN SLIM 2