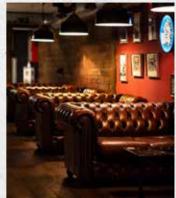

#### PALACE

The Bulldog Palace is one of the best places in Amsterdam for a drink, a bite, and a party. The historic building is a great place to meet, sit down for drinks or a good meal. And at night, DJs take the stage as the bar becomes a night club.