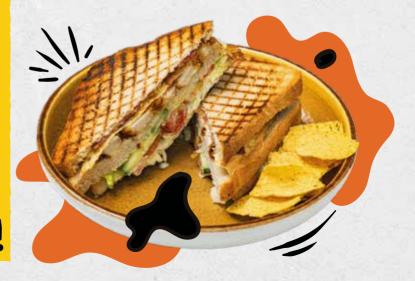

## **SANDWICHES**

#### WITH BROWN OR WHITE BREAD

| BACON & CHEESE                                                                                                          | 8.5  |
|-------------------------------------------------------------------------------------------------------------------------|------|
| Bacon, cheese, egg.                                                                                                     |      |
| ARUBA Pulled chicken, cheddar cheese, tomato, Eddy's original bbq sauce.  BALI Indonesian beef stew, onion, and pepper. | 8.5  |
| VANCOUVER Tuna salad, lettuce, red onion, paprika and olives.                                                           | 7.5  |
| CLUB                                                                                                                    | 16.5 |

Grilled chicken, omelette, crispy bacon, lettuce, tomato, cucumber and mayonnaise, on three layers of toast, served with nachos.

SANDWICH