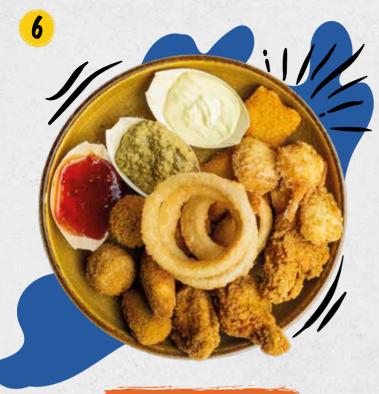

## SNACKS

CHEESE SOUFLEES

Deep-fried cheese with sweet chili sauce - 6 pieces.

#### **OMA BOBS DUTCH BITTERBALLS**

Traditional beef bitterballs with Zaanse mustard - 6 pieces.

#### BEER BATTERED ONION RINGS

Deep-fried onion rings with lime mayonnaise - 6 pieces.

SPICY CHICKEN WINGS

With sweet chili sauce - 6 pieces.

## MEGA MIX €19

Cheese souffles, Dutch bitterballs, jalapeño poppers, onion rings, chicken wings, shrimp butterfly, with sweet chili sauce, mustard and mayonnaise - 18 pieces

**100%** 

#### SHRIMP **BUTTERFLY**

Deep-fried shrimps with sweet chili sauce - 6 pieces.