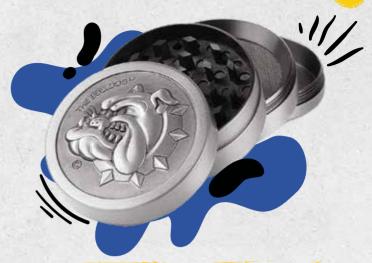

## **ACCESSORIES**

| METAL PIPE SET                                                                                       | 4.5                |
|------------------------------------------------------------------------------------------------------|--------------------|
|                                                                                                      | 7.5                |
| PLASTIC GRINDER                                                                                      | 4.5                |
| JOINT PROTECTOR                                                                                      | 2.5                |
| METAL GRINDER 3-PART                                                                                 | 14.9               |
| METAL GRINDER 4-PART                                                                                 | 17.9               |
| TIN ASHTRAY                                                                                          | 2.95               |
| THE BULLDOG MARY MILL Multifunctional grinder                                                        | 20                 |
| SURVIVAL KIT BLUE* TB Cones Unbleached Reefer x3, TB, Plastic 3-part Grinder, reusable Tin           |                    |
| SURVIVAL KIT RED*  TB Papers King Size Slim + Filter Tips Lighter, Plastic 3-part Grinder, reuse Box | s, TBA<br>able Tin |