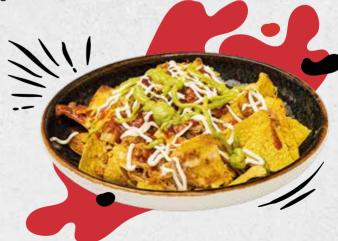

#### **NACHOS DELUXE**

Minced meat or pulled chicken, melted cheese, jalapeños red paprika, red onion, tomato, crème fraîche, guacamole and salsa.

14.5

7.5

7.5

7.5

7.8

MARGHERITA