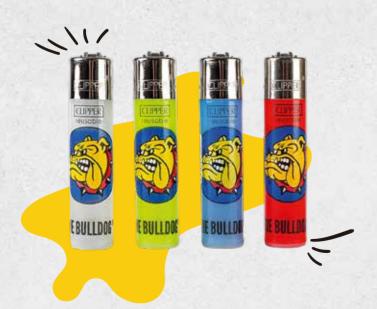

## PRE-ROLLED CONES

REEFER X6 2
KING SIZE X3 1.75
SUPER SIZED X1 1.6

2.5

THE BULLDOG CLIPPER

Various colors