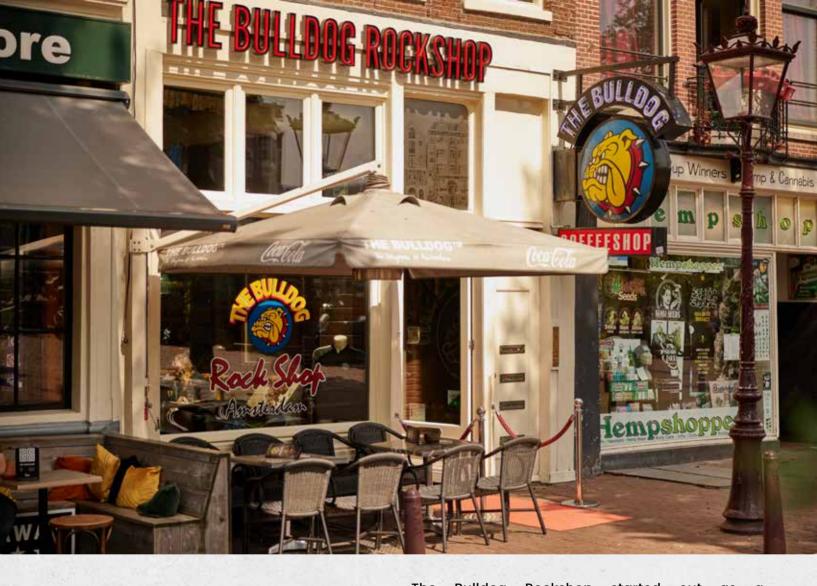

#### ROCKSHOP COFFEESHOP

You are here

Feel the nostalgia and the love for 70s rock at The Bulldog Rockshop. Relax in this recently renovated coffeeshop, between relics of the heroes of classic rock music.