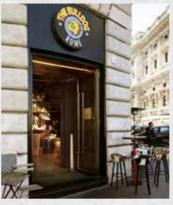

#### ENERGY COFFEESHOP

The Bulldog Energy is a coffeeshop like no other. Descend from the historic Amsterdam canals into a vibrant cave full of magical lights, high-tempo music and good vibes.